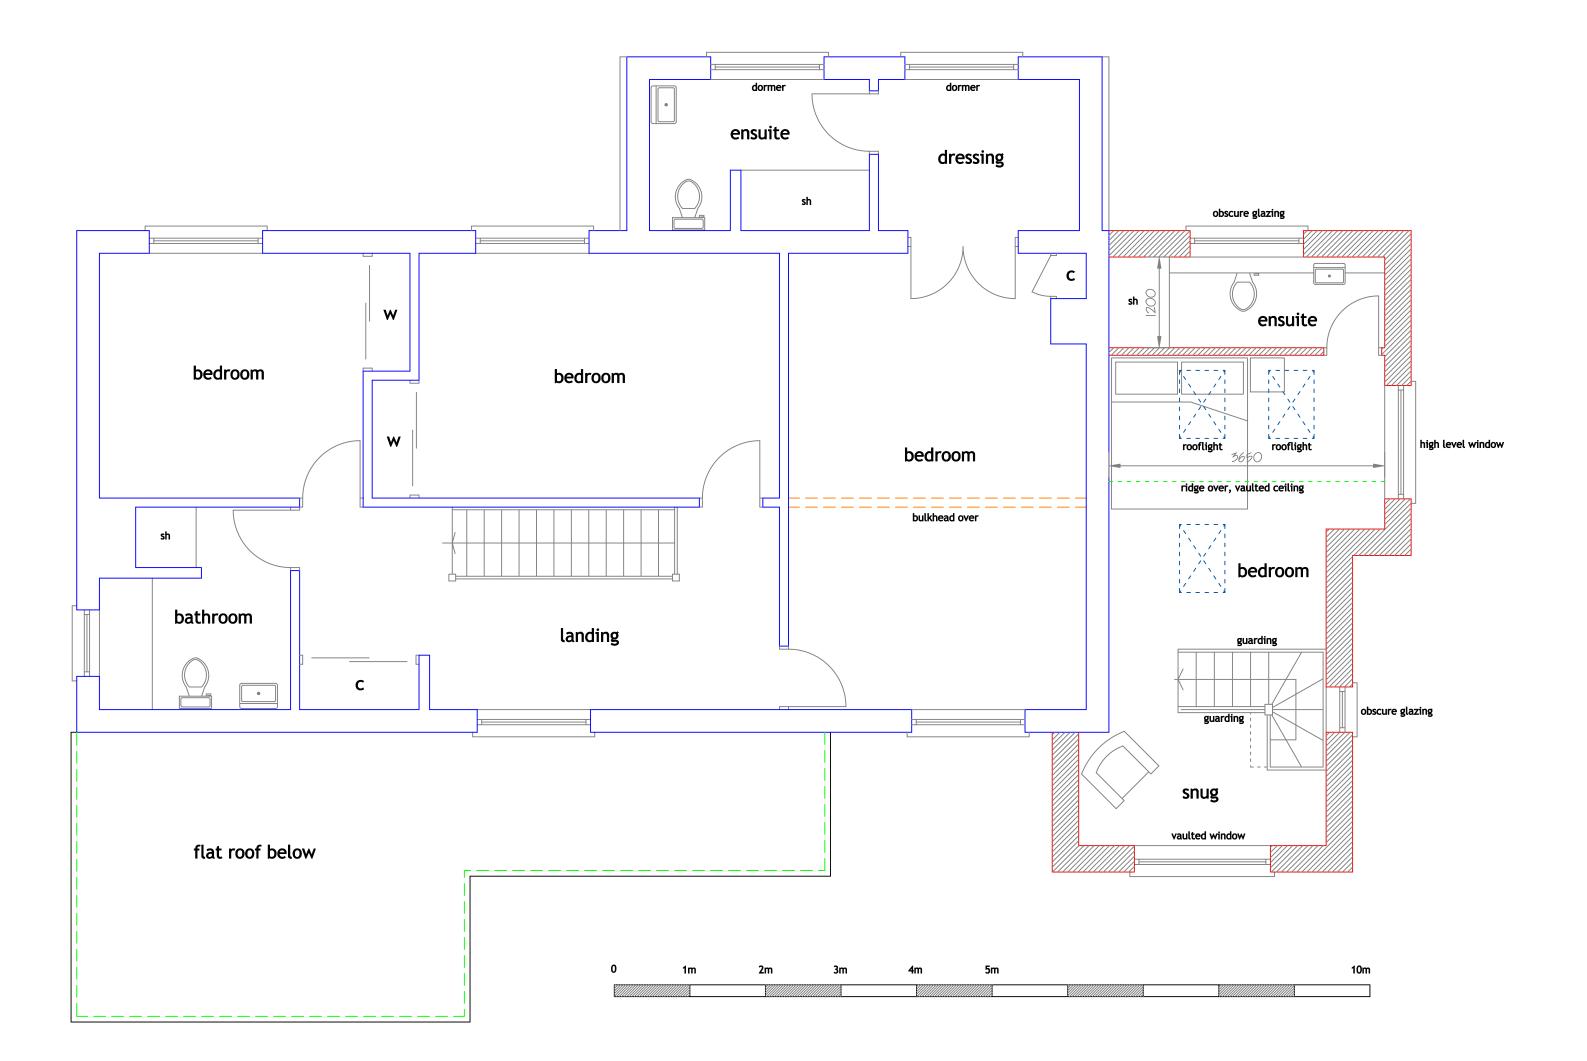

## PROPOSED FIRST FLOOR PLAN 1:50

PROPOSED GROUND FLOOR PLAN 1:50

NORTH ELEVATION 1:100

SOUTH ELEVATION 1:100

WEST ELEVATION 1:100

0 1m 2m 3m 4m 5m

EAST ELEVATION 1:100

EAST ELEVATION (BEYOND) 1:100