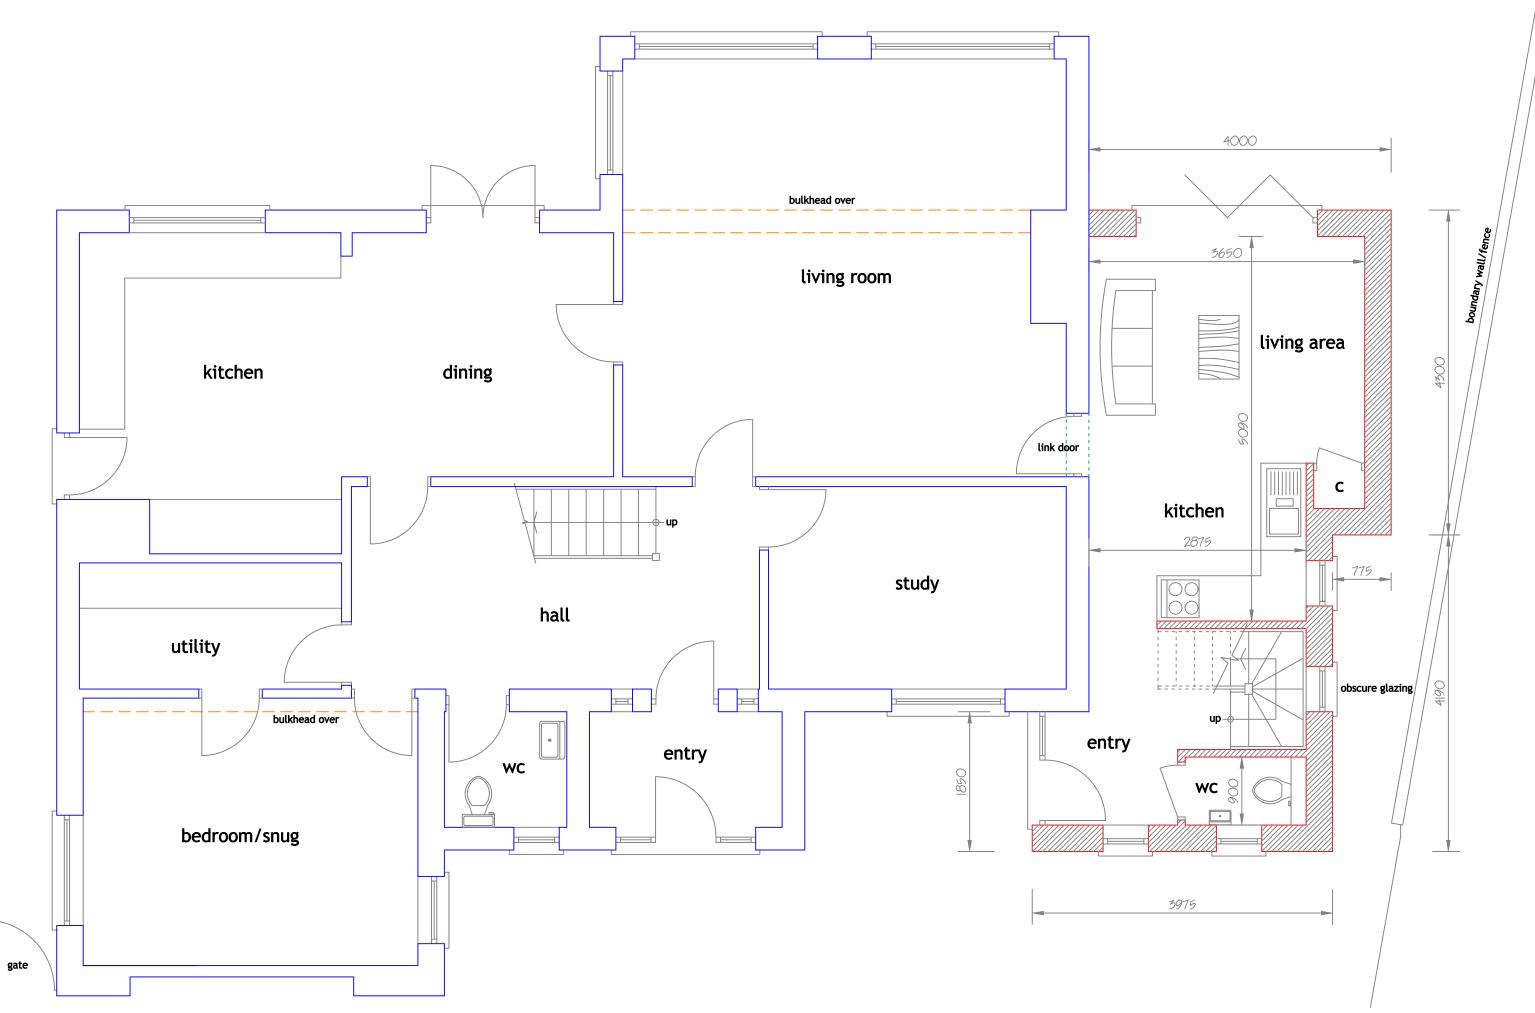

## PROPOSED FIRST FLOOR PLAN 1:50

PROPOSED GROUND FLOOR PLAN 1:50

NORTH ELEVATION 1:100

SOUTH ELEVATION 1:100

WEST ELEVATION 1:100

0 1m 2m 3m 4m 5m

EAST ELEVATION 1:100

EAST ELEVATION (BEYOND) 1:100