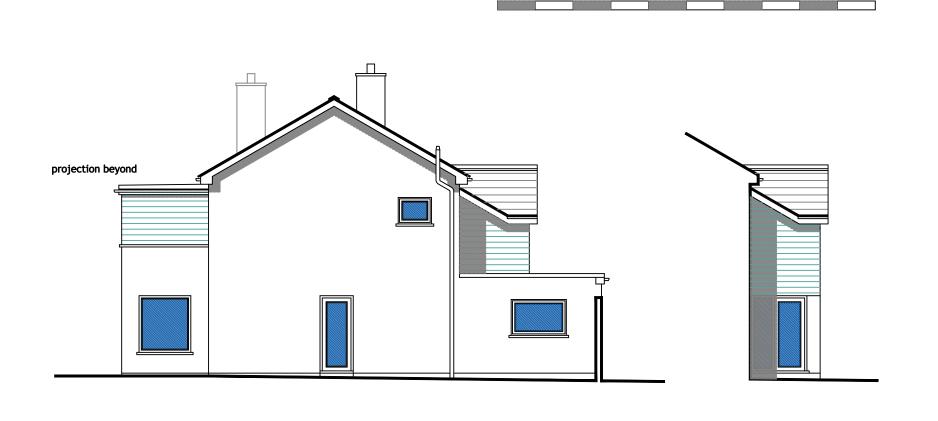

## PROPOSED FIRST FLOOR PLAN 1:50

PROPOSED GROUND FLOOR PLAN 1:50

NORTH ELEVATION 1:100

SOUTH ELEVATION 1:100

WEST ELEVATION 1:100

0 1m 2m 3m 4m 5m

EAST ELEVATION 1:100

EAST ELEVATION (BEYOND) 1:100