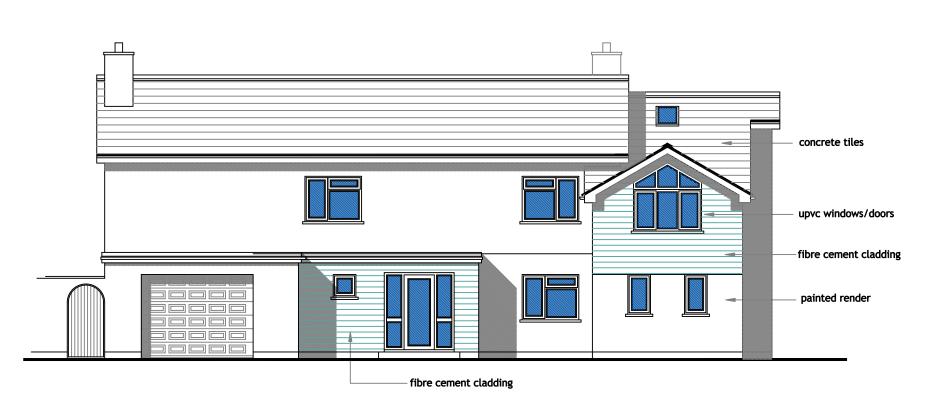

## PROPOSED FIRST FLOOR PLAN 1:50

PROPOSED GROUND FLOOR PLAN 1:50

NORTH ELEVATION 1:100

SOUTH ELEVATION 1:100

WEST ELEVATION 1:100

0 1m 2m 3m 4m 5m

EAST ELEVATION 1:100

EAST ELEVATION (BEYOND) 1:100