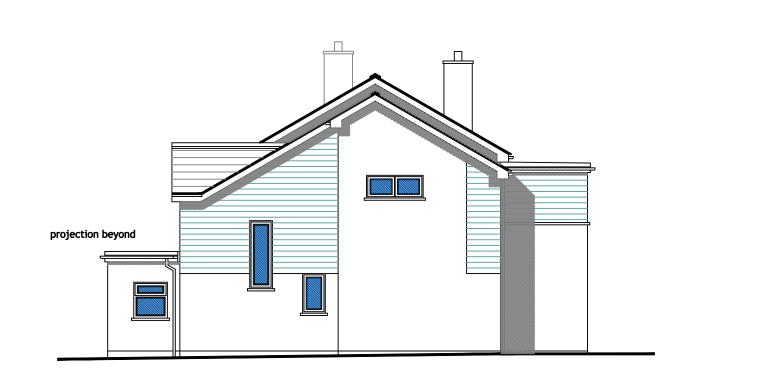

## PROPOSED FIRST FLOOR PLAN 1:50

PROPOSED GROUND FLOOR PLAN 1:50

NORTH ELEVATION 1:100

SOUTH ELEVATION 1:100

WEST ELEVATION 1:100

0 1m 2m 3m 4m 5m

EAST ELEVATION 1:100

EAST ELEVATION (BEYOND) 1:100