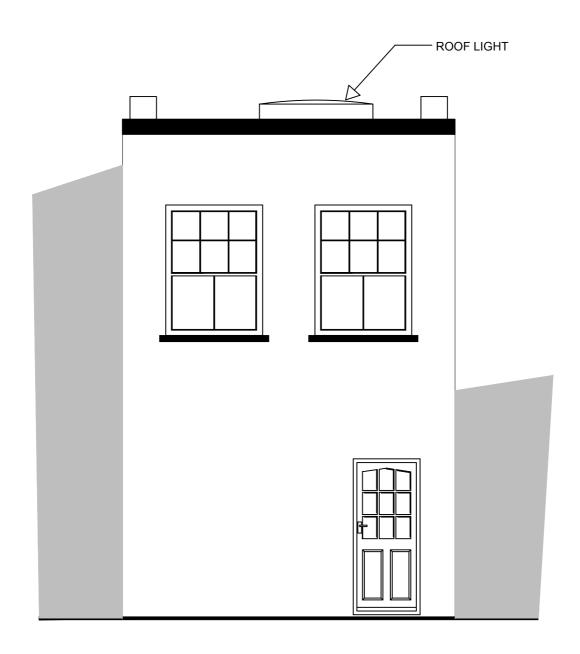

Rear Elevation - As Approved (PA21/05317) Facing South, No Changes Proposed.

| Client                           | Address                                         | Location                                 | Scale       | RADON 86 LTD                                                            |
|----------------------------------|-------------------------------------------------|------------------------------------------|-------------|-------------------------------------------------------------------------|
| For Change of Use<br>Application | 12 East Street,<br>Newquay, Cornwall<br>TR7 1BH | Rear Elevation<br>No Changes<br>Proposed | Sheet<br>A4 | 44 Broadway, London, E15 1XH<br>Tel: 07398272023<br>admin@radon86.co.uk |