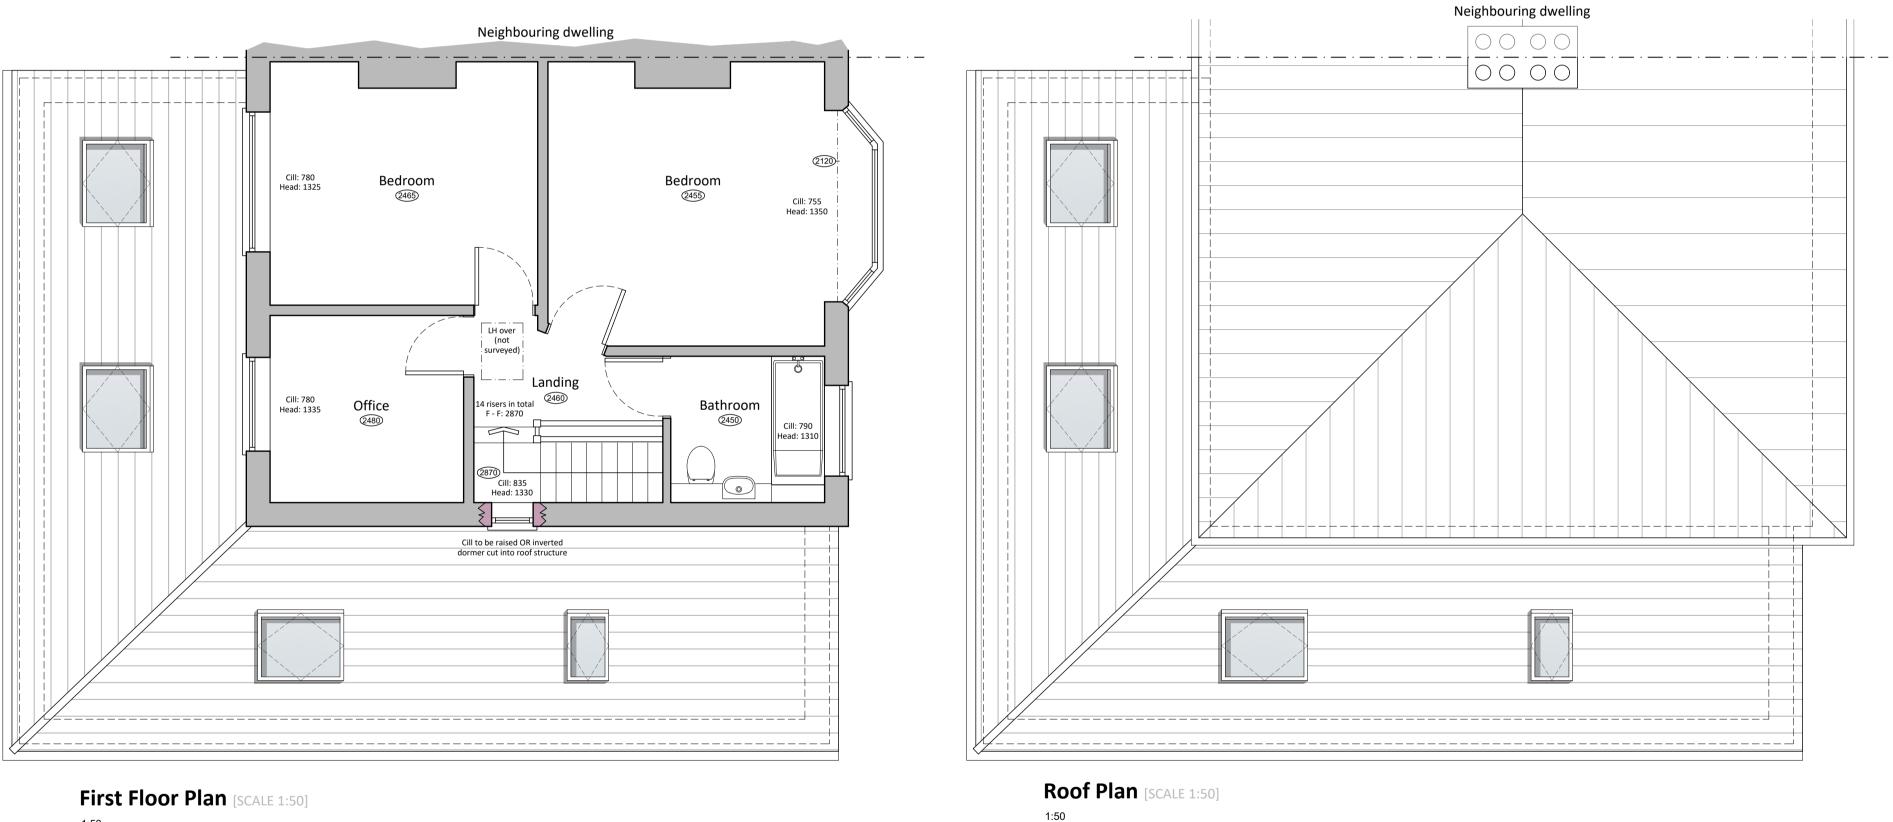

## **Planning Drawings**

|                      | ations to no.23 Ellesmere | e Road,  |
|----------------------|---------------------------|----------|
| Uphill, WSM, BS23 4l | JT                        |          |
| DRAWING              |                           |          |
| TITLE 'As Proposed'  |                           |          |
|                      |                           |          |
| SCALE @ A1           | DATE                      | DRAWN    |
| As Shown             | October 23                | RT       |
|                      |                           |          |
| DRAWING NUMBER       |                           | REVISION |
|                      |                           |          |
| 23-086-2             | 2()()                     |          |