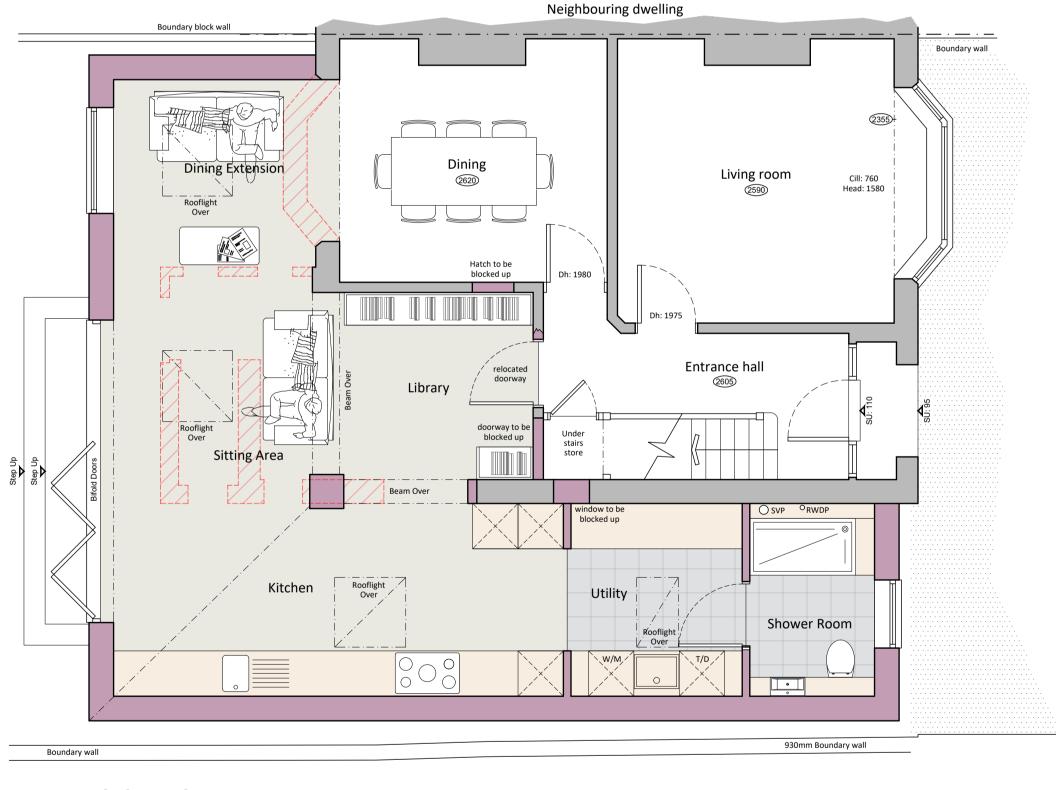

East Elevation [SCALE 1:100]





 REVISION
 DATE
 DETAILS
 REVISION
 DATE
 DETAILS

 ALL DIMENSIONS TO BE CHECKED ON SITE. DO NOT SCALE FROM THIS DRAWING. THIS

DRAWING & ITS DESIGN IS THE COPYRIGHT OF STUDIO 63 ARCHITECTURE AND MAY NOT BE REPRODUCED IN ANY FORM WHATSOEVER WITHOUT THEIR EXPRESS PRIOR CONSENT



South Elevation [SCALE 1:100]







1m

2m

## Schedule of Materials:

Brick/Render Wall Finish Profiled Roof Tiles UPVC/Alu Windows and Doors UPVC Downpipes and Guttering

## **Planning Drawings**

|                      | ations to no.23 Ellesmere | e Road,  |
|----------------------|---------------------------|----------|
| Uphill, WSM, BS23 4l | JT                        |          |
| DRAWING              |                           |          |
| TITLE 'As Proposed'  |                           |