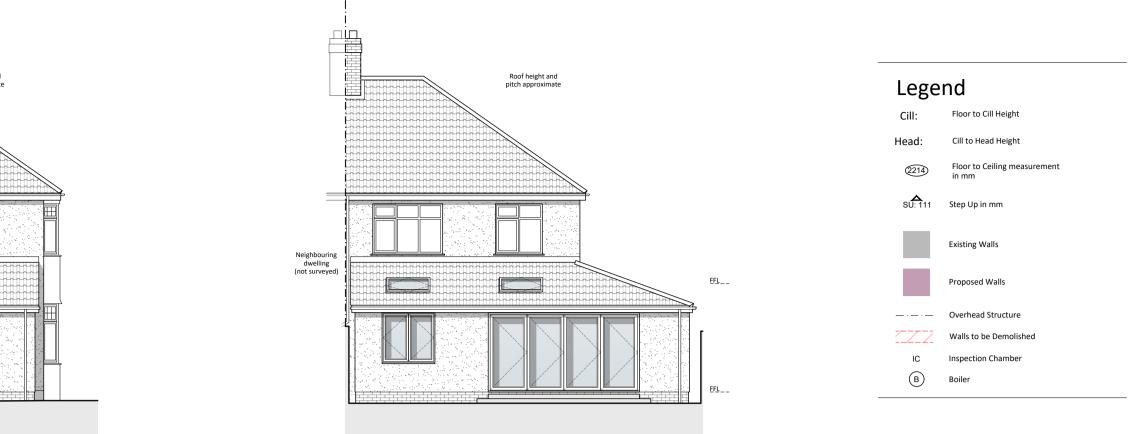

East Elevation [SCALE 1:100]





 REVISION
 DATE
 DETAILS
 REVISION
 DATE
 DETAILS

 ALL DIMENSIONS TO BE CHECKED ON SITE. DO NOT SCALE FROM THIS DRAWING. THIS

DRAWING & ITS DESIGN IS THE COPYRIGHT OF STUDIO 63 ARCHITECTURE AND MAY NOT BE REPRODUCED IN ANY FORM WHATSOEVER WITHOUT THEIR EXPRESS PRIOR CONSENT



South Elevation [SCALE 1:100]







1m

2m

## Schedule of Materials:

Brick/Render Wall Finish Profiled Roof Tiles UPVC/Alu Windows and Doors UPVC Downpipes and Guttering

## **Planning Drawings**

|                      | ations to no.23 Ellesmere | e Road,  |
|----------------------|---------------------------|----------|
| Uphill, WSM, BS23 4l | JT                        |          |
| DRAWING              |                           |          |
| TITLE 'As Proposed'  |                           |          |
|                      |                           |          |
| SCALE @ A1           | DATE                      | DRAWN    |
| As Shown             | October 23                | RT       |
|                      |                           |          |
| DRAWING NUMBER