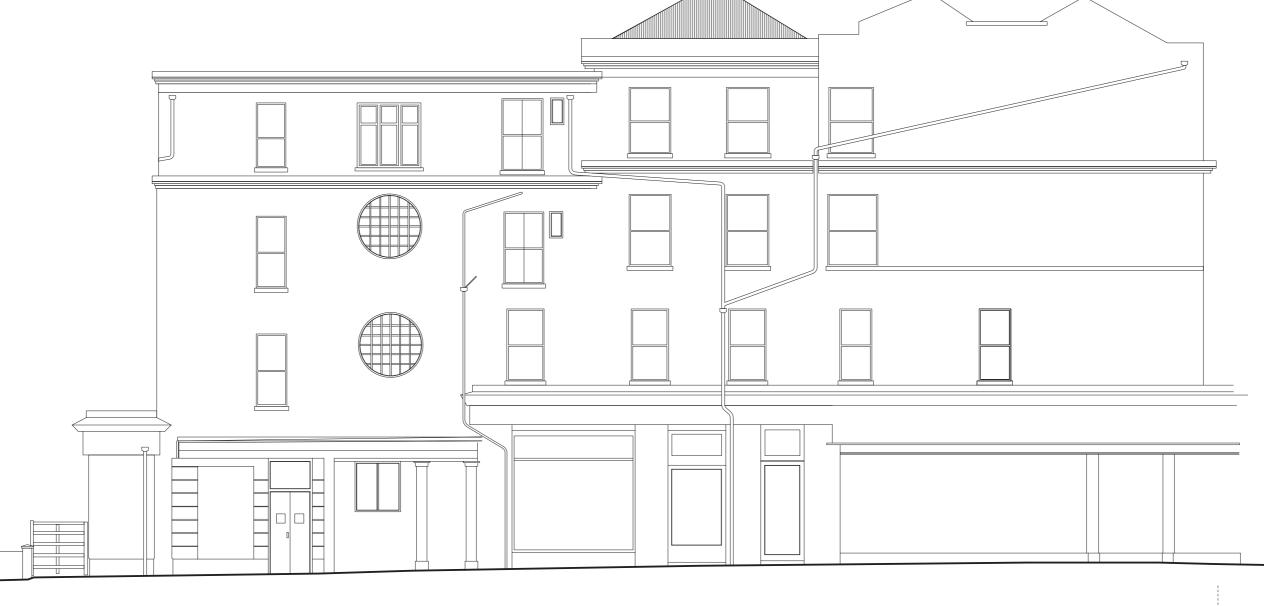

SCA

Avenue

| LOCATION                                 | GEO. COORDINATES                                            | DRAWING NO.  | TITLE                   | NOTES             | DATE             | PROJECT          | PRODUCED BY            |
|------------------------------------------|-------------------------------------------------------------|--------------|-------------------------|-------------------|------------------|------------------|------------------------|
| 62-63 East Street<br>Brighton<br>BN1 1HQ | X: 531171 & Y:104003.<br>LAT:50.820722 &<br>LONG:-0.139181. | MCoOOH 6005B | Existing Side Elevation | Scale: 1:100 @ A3 | 7th October 2023 | NATIONAL BANNERS | MediaCo<br>Out of Home |