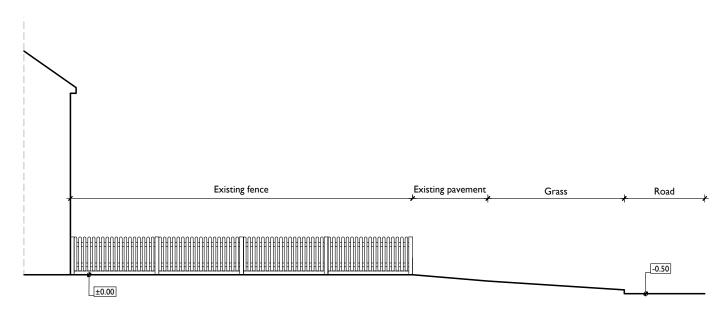

Studio Charrette will not be responsible for any principal desiger duties under CDM 2015.

No site work is to be carried out until permissions are in place. Site searches to carried out before any works to site.

All structural elemental/associated calculations to be confirmed and provided by structural engineer.



## Existing side boundary wall elevation



## Proposed side boundary wall elevation

0m 1m 2m 5

## NOTES:

This drawing is not a working drawing, and is only for the purpose of the following:-

A- Planning Submission

The main contractor is responsible for Informing the lead designer of any discrepency on, or between, this drawing and any other relevant document.

relevant prior to work commencing.

Boundaries, angles, and dimensions are to be checked by the main contractor prior to work commencing.

Written dimesions only to be used from this drawing. If in doubt consult the lead designer