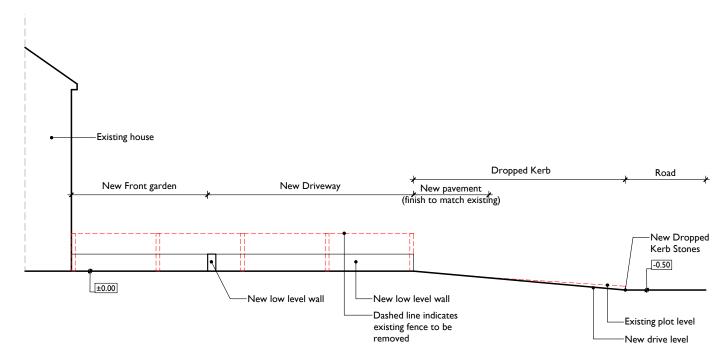

Studio Charrette will not be responsible for any principal desiger duties under CDM 2015.

No site work is to be carried out until permissions are in place. Site searches to carried out before any works to site.

All structural elemental/associated calculations to be confirmed and provided by structural engineer.



## Existing side boundary wall elevation



## Proposed side boundary wall elevation

0m 1m 2m 5

## NOTES:

This drawing is not a working drawing, and is only for the purpose of the following:-

A- Planning Submission

The main contractor is responsible for Informing the lead designer of any discrepency on, or between, this drawing and any other relevant document.

relevant prior to work commencing.

Boundaries, angles, and dimensions are to be checked by the main contractor prior to work commencing.

Written dimesions only to be used from this drawing. If in doubt consult the lead designer