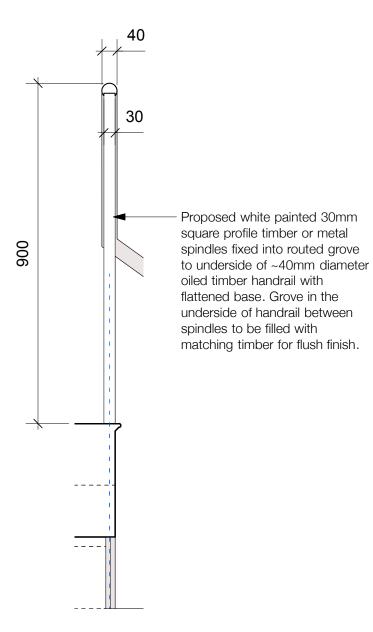

| 0 | 0.1m | 0.2m | 0.3m | 0.4m | 0.5m |
|---|------|------|------|------|------|
|   |      |      |      |      | _    |

scale 1:10

Existing Stair Handrail Section Proposed Stair Handrail Section