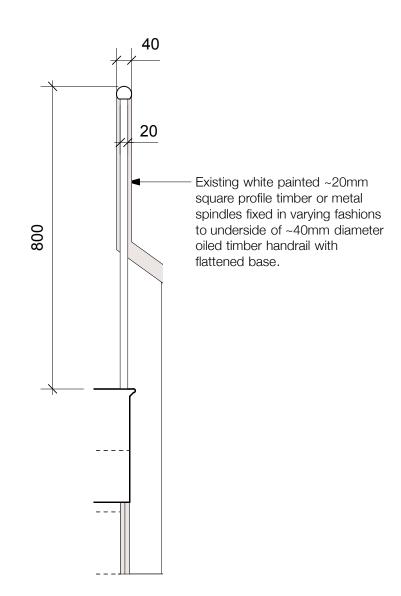

| 0 | 0.1m | 0.2m | 0.3m | 0.4m | 0.5m |
|---|------|------|------|------|------|
|   |      |      |      |      | _    |

scale 1:10

Existing Stair Handrail Section Proposed Stair Handrail Section