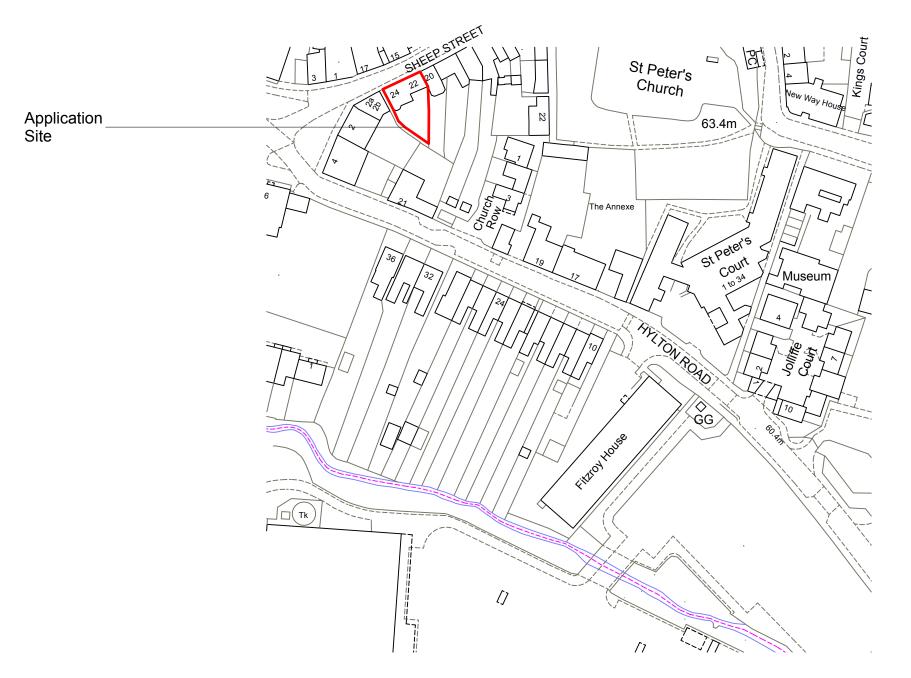

## Proposed Location Plan Scale: 1:1250

Mr & Mrs Ferrol

Window Replacement LBC 22 Sheep Street Petersfield **GU32 3JX** 

Location Plan

28a The Spain Petersfield Hampshire GU32 3LA

Tel: 01730 264499 e-mail: studio@veca.co.uk

HE 1:1250 at A3 07-09-23