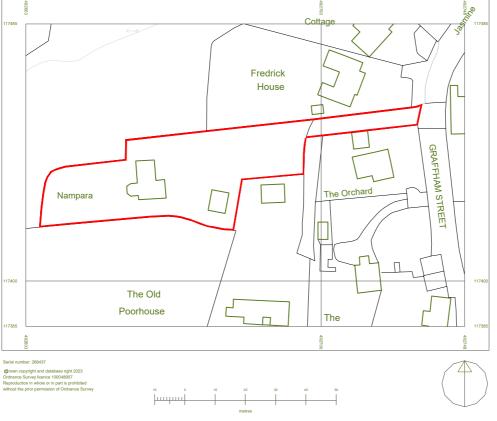

## Address

'Nampara', Graffham, Petworth, GU28 0NS

| Drawing No. | 2305NA_R3_000 |
|-------------|---------------|
| Scale @ A4  | 1:1250        |
| Job No.     | 2305NA_R3     |
| Drawn By    | MD            |
| Checked By  | BK            |
| Drawn On    | 13.09.2023    |
| Issued On   | 13.09.2023    |
| Status      | Existing      |
| Drawing     | Location Plan |
| Submission  | For Comment   |
| Notes:      |               |
|             |               |

Application Area - 2245.80m<sup>2</sup>

Indicative: 0.0°

|      | 1m @ 1: |
|------|---------|
| 50   |         |
| 100  |         |
| 200  |         |
| 500  |         |
| 1250 |         |

## Ordnance Survey Ukmapcentre.com

0

Location Plan

1:1250 EXISTING