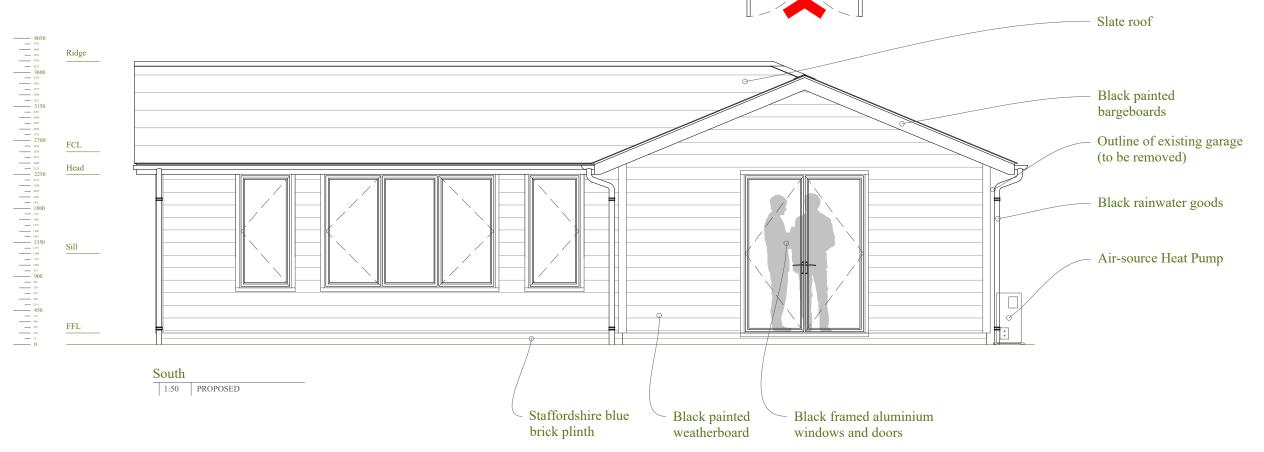

## Address

'Nampara', Graffham, Petworth, GU28 0NS

Scale @ A3 1:50

Job No. 2305NA\_R3

Drawn By MD

Checked By BK

Drawn On 13.09.2023

Issued On 13.09.2023

Status Proposed

Drawing North & South

Submission For Comment

Revision

00 13.09.2023