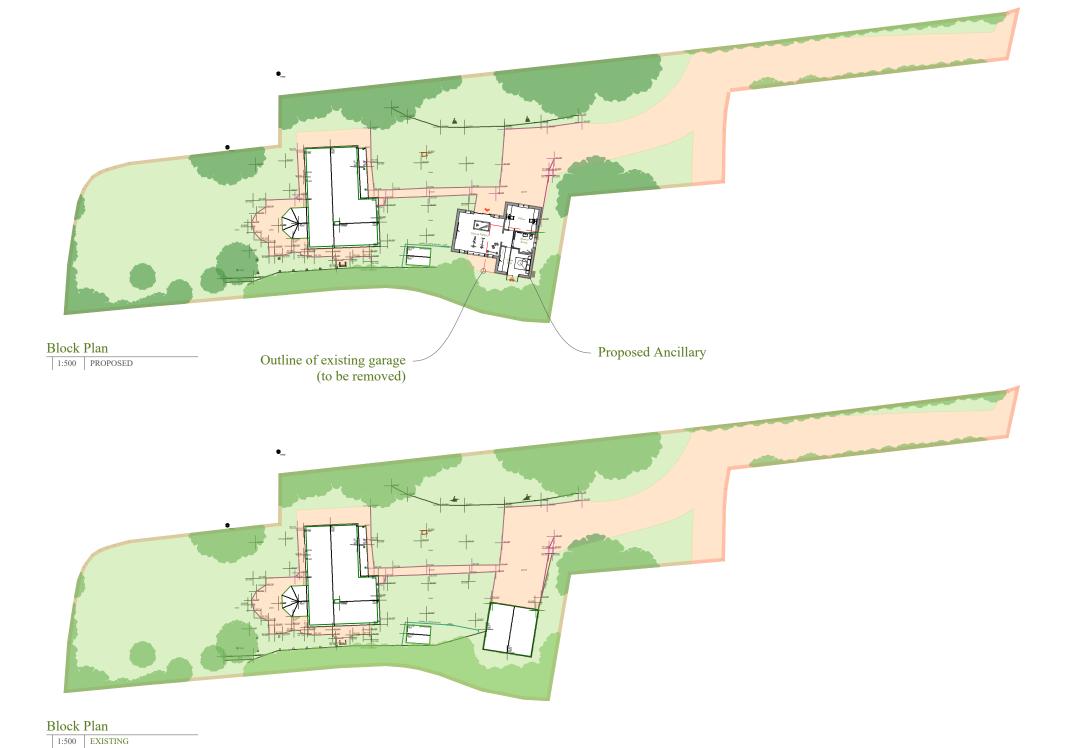

## Address

'Nampara', Graffham, Petworth, GU28 0NS

Drawing No. 2305NA\_R3\_001

Scale @ A3 1:500

Job No. 2305NA\_R3

Drawn By MD

Checked By BK

Drawn On 13.09.2023

Issued On 13.09.2023

Status Existing & Existing

Drawing Block Plans

Submission For Comment

Revision

00 13.09.2023

Indicative: 0.0°

|      | 1m @ 1:          |
|------|------------------|
| 50   |                  |
| 100  |                  |
| 200  |                  |
| 500  |                  |
| 1250 | [00000000000000] |