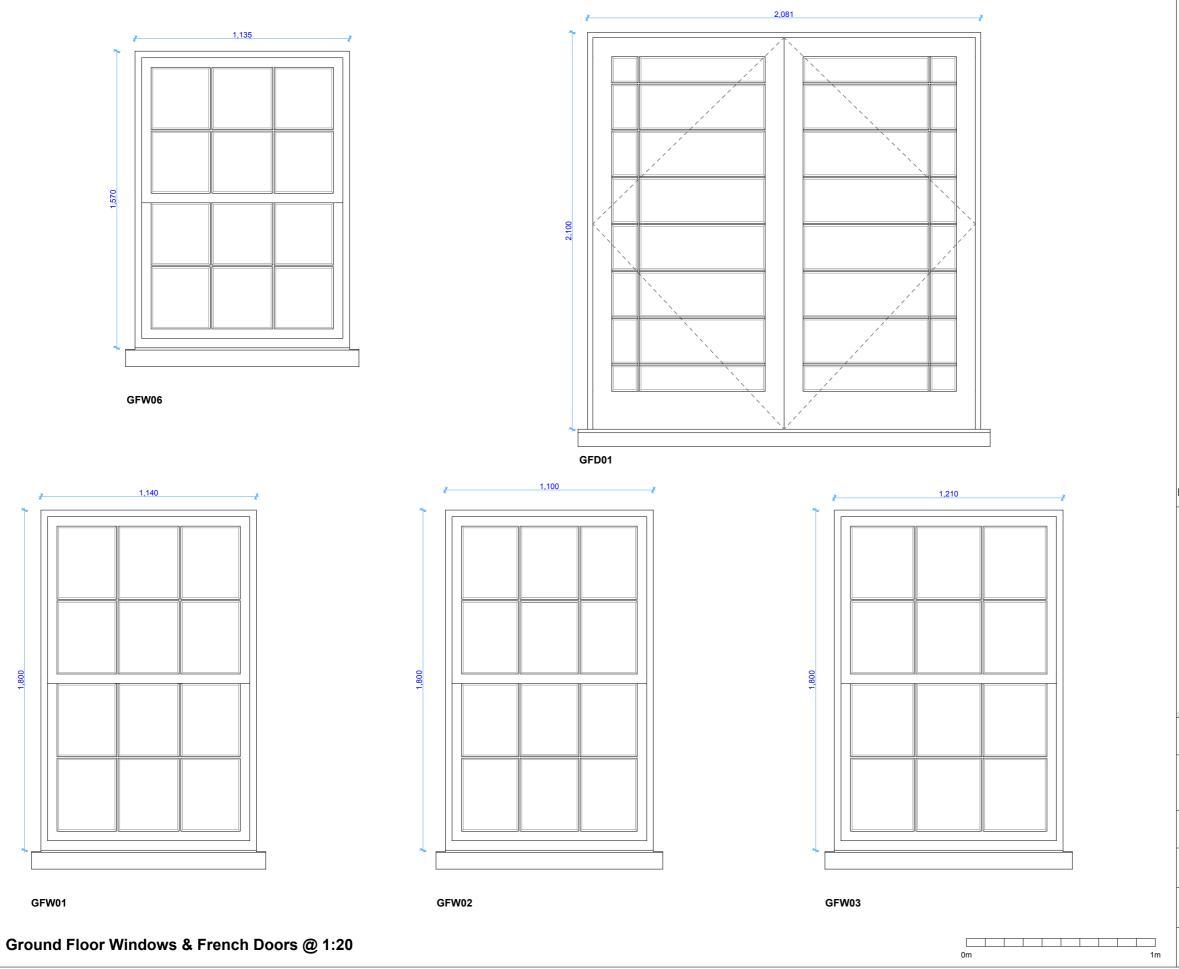

Lower sashes and the French doors to have toughened glass in line with Building Regulations

Rev Amendments

Date Drawn By

Office 12, 25 The Crescent, Plymouth, PL1 3AD 01752 242073 www.crayonarchitecture.co.uk

### Replacement Windows

Woodside Cottage, 1 Woodside, Plymouth, PL4 8QE

# Window & Door Schedule 1

drawing status

# LISTED BUILDING APPLICATION

drawn by checked by DA

AA

Oct '23

drawing number

2309\_LB09

1:20@A3