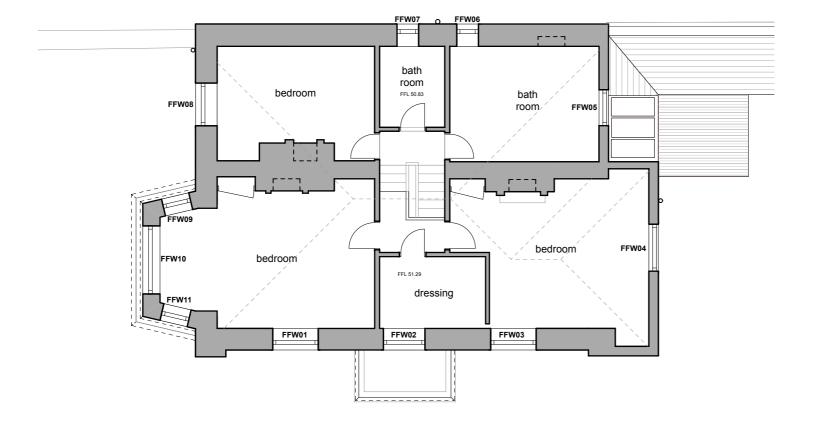

Existing First Floor Plan @ 1:100

Rev Amendments

Date Drawn By

Office 12, 25 The Crescent, Plymouth, PL1 3AD 01752 242073 www.crayonarchitecture.co.uk

## Replacement Windows

Woodside Cottage, 1 Woodside, Plymouth, PL4 8QE

drawing name

# **Existing First Floor Plan**

drawing status

DA