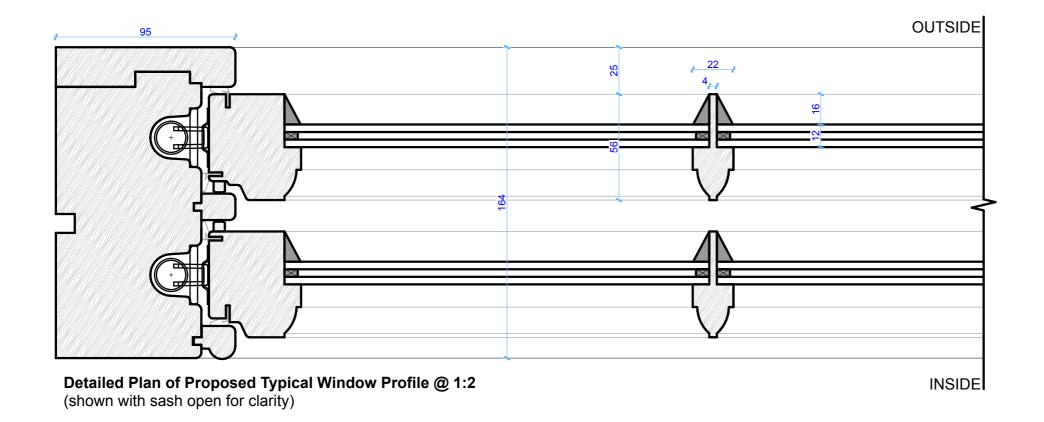

## Replacement Windows

Woodside Cottage, 1 Woodside, Plymouth, PL4 8QE

drawing name

## Window Details 1

drawing status