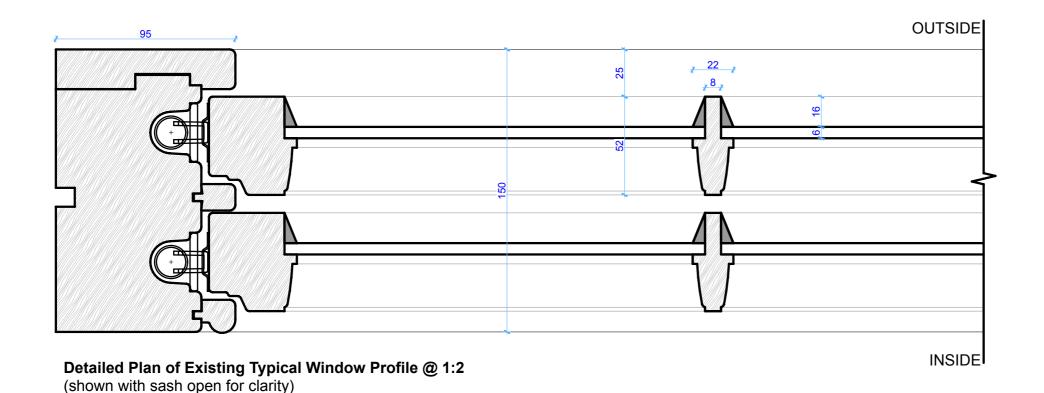

## Replacement Windows

Woodside Cottage, 1 Woodside, Plymouth, PL4 8QE

drawing name

## Window Details 1

drawing status