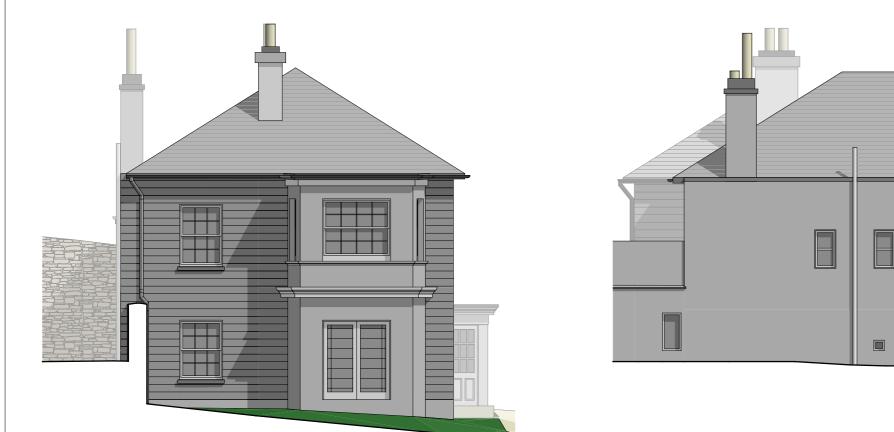

Proposed South Elevation @ 1:100

Proposed West Elevation @ 1:100



#### NOTE

1) © This drawing is the property of Crayon Architects and should not be copied, reproduced or used for the purpose other than which it has been prepared.
2) All dimensions to be checked on site.
3) Any discrepancies found in the plans, dimensions,

Any discrepancies found in the plans, dimensions, existing conditions or any apparent error to be pointed out to the architect prior to commencement of work.

Rev Amendments

Date Drawn By



Office 12, 25 The Crescent, Plymouth, PL1 3AD 01752 242073 www.crayonarchitecture.co.uk

client

## Mr & Mrs Jenkins

job title

### **Replacement Windows**

Woodside Cottage, 1 Woodside, Plymouth, PL4 8QE

drawing name

## Proposed Elevations

drawing statu

# LISTED BUILDING APPLICATION

drawn by checked by DA AA Oct '23

drawing number scal