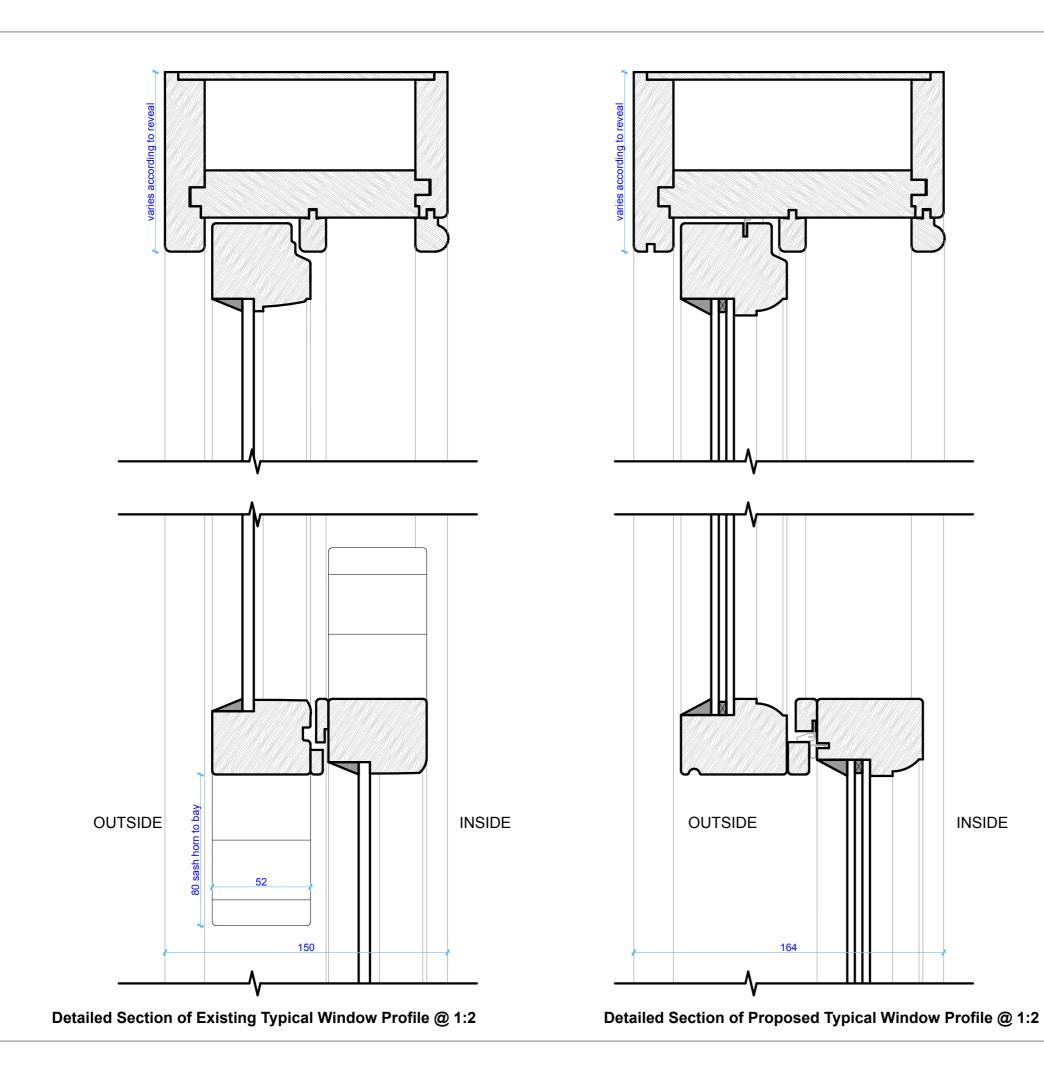

### **Replacement Windows**

Woodside Cottage, 1 Woodside, Plymouth, PL4 8QE

drawing name

# Window Details 3

drawing status

# LISTED BUILDING APPLICATION

drawn by checked by date
DA AA Oct '23

drawing number 2309\_LB17

scale 1:2@A3