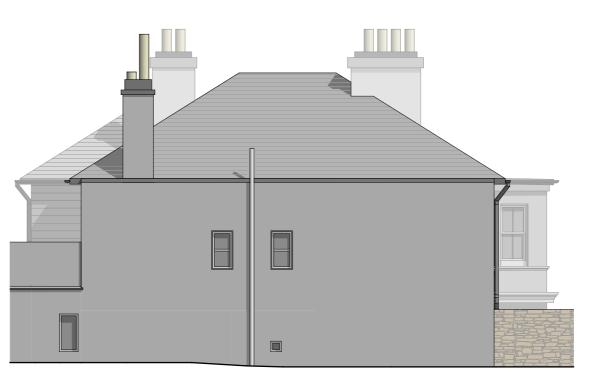

Existing South Elevation @ 1:100





Existing North Elevation @ 1:100



#### NOTE

1) © This drawing is the property of Crayon Architects and should not be copied, reproduced or used for the purpose other than which it has been prepared.
2) All dimensions to be checked on site.
3) Any discrepancies found in the plans, dimensions,

Any discrepancies found in the plans, dimensions, existing conditions or any apparent error to be pointed out to the architect prior to commencement of work.

Rev Amendments

Date Drawn By



Office 12, 25 The Crescent, Plymouth, PL1 3AD 01752 242073 www.crayonarchitecture.co.uk

client

# Mr & Mrs Jenkins

job title

### **Replacement Windows**

Woodside Cottage, 1 Woodside, Plymouth, PL4 8QE

drawing name

# **Existing Elevations**

drawing status

# LISTED BUILDING APPLICATION

drawn by checke