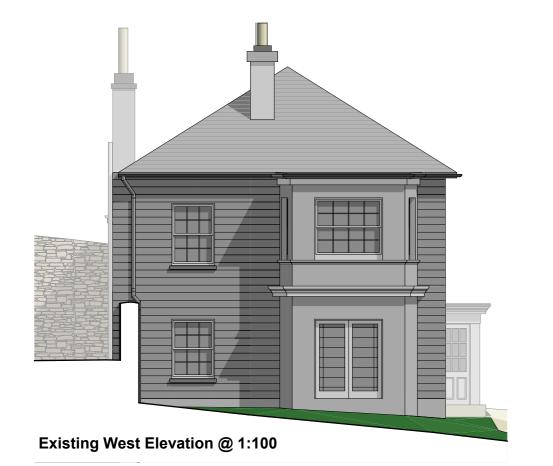

Existing South Elevation @ 1:100





Existing North Elevation @ 1:100



#### NOTE

1) © This drawing is the property of Crayon Architects and should not be copied, reproduced or used for the purpose other than which it has been prepared.
2) All dimensions to be checked on site.
3) Any discrepancies found in the plans, dimensions,

Any discrepancies found in the plans, dimensions, existing conditions or any apparent error to be pointed out to the architect prior to commencement of work.

Rev Amendments

Date Drawn By



Office 12, 25 The Crescent, Plymouth, PL1 3AD 01752 242073 www.crayonarchitecture.co.uk

client

# Mr & Mrs Jenkins

job title

### **Replacement Windows**

Woodside Cottage, 1 Woodside, Plymouth, PL4 8QE

drawing name

# **Existing Elevations**

drawing status

# LISTED BUILDING APPLICATION

drawn by chec