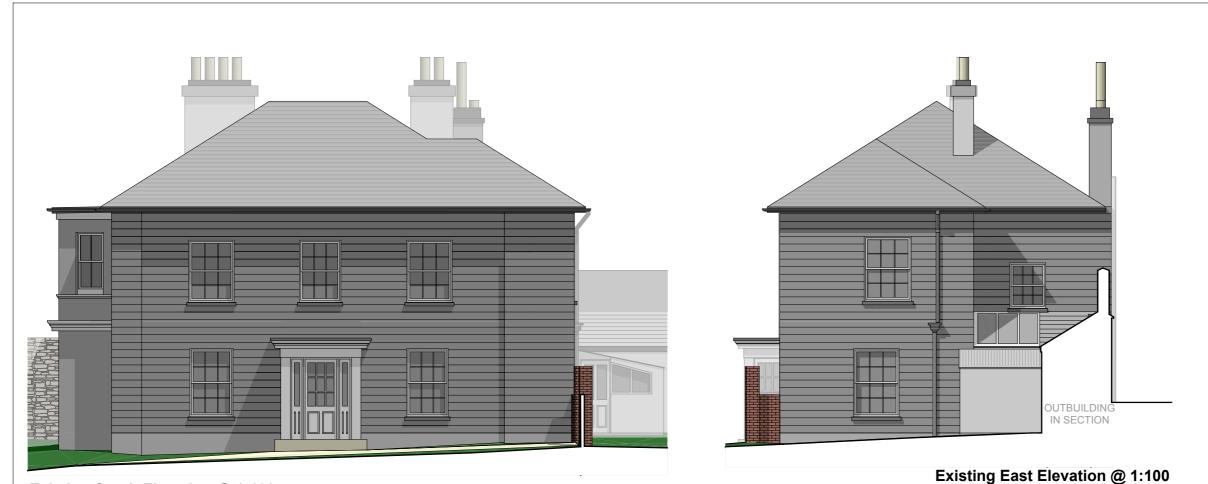

Existing South Elevation @ 1:100





Existing North Elevation @ 1:100



#### NOTE

1) © This drawing is the property of Crayon Architects and should not be copied, reproduced or used for the purpose other than which it has been prepared.
2) All dimensions to be checked on site.
3) Any discrepancies found in the plans, dimensions,

Any discrepancies found in the plans, dimensions, existing conditions or any apparent error to be pointed out to the architect prior to commencement of work.

Rev Amendments

Date Drawn By



Office 12, 25 The Crescent, Plymouth, PL1 3AD 01752 242073 www.crayonarchitecture.co.uk

client

# Mr & Mrs Jenkins

job title

### **Replacement Windows**

Woodside Cottage, 1 Woodside, Plymouth, PL4 8QE

drawing name

# **Existing Elevations**

drawing status

# LISTED