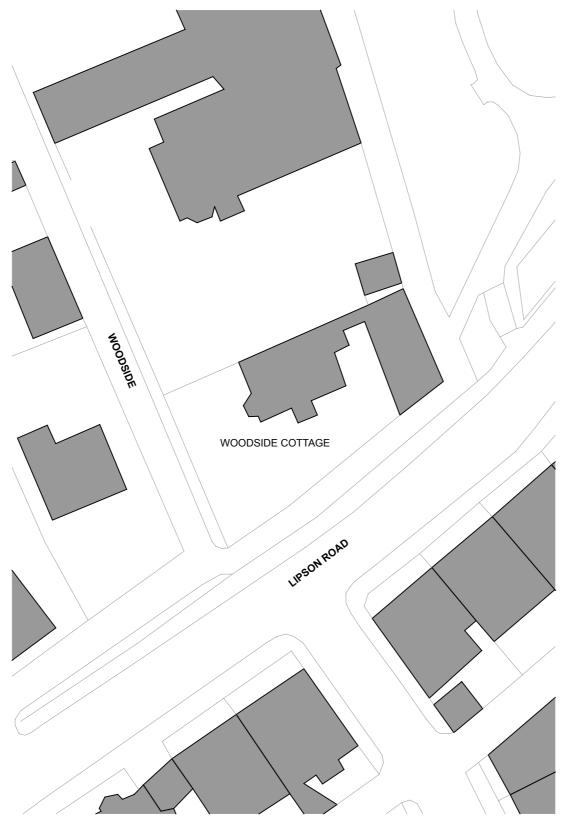

Existing & Proposed Block Plan @ 1:500

This drawing is the property of Crayon Architects and should not be copied, reproduced or used for the purpose other than which it has been prepared.
All dimensions to be checked on site.

## Replacement Windows

Woodside Cottage, 1 Woodside, Plymouth, PL4 8QE

drawing name

## **Block Plan**

drawing status