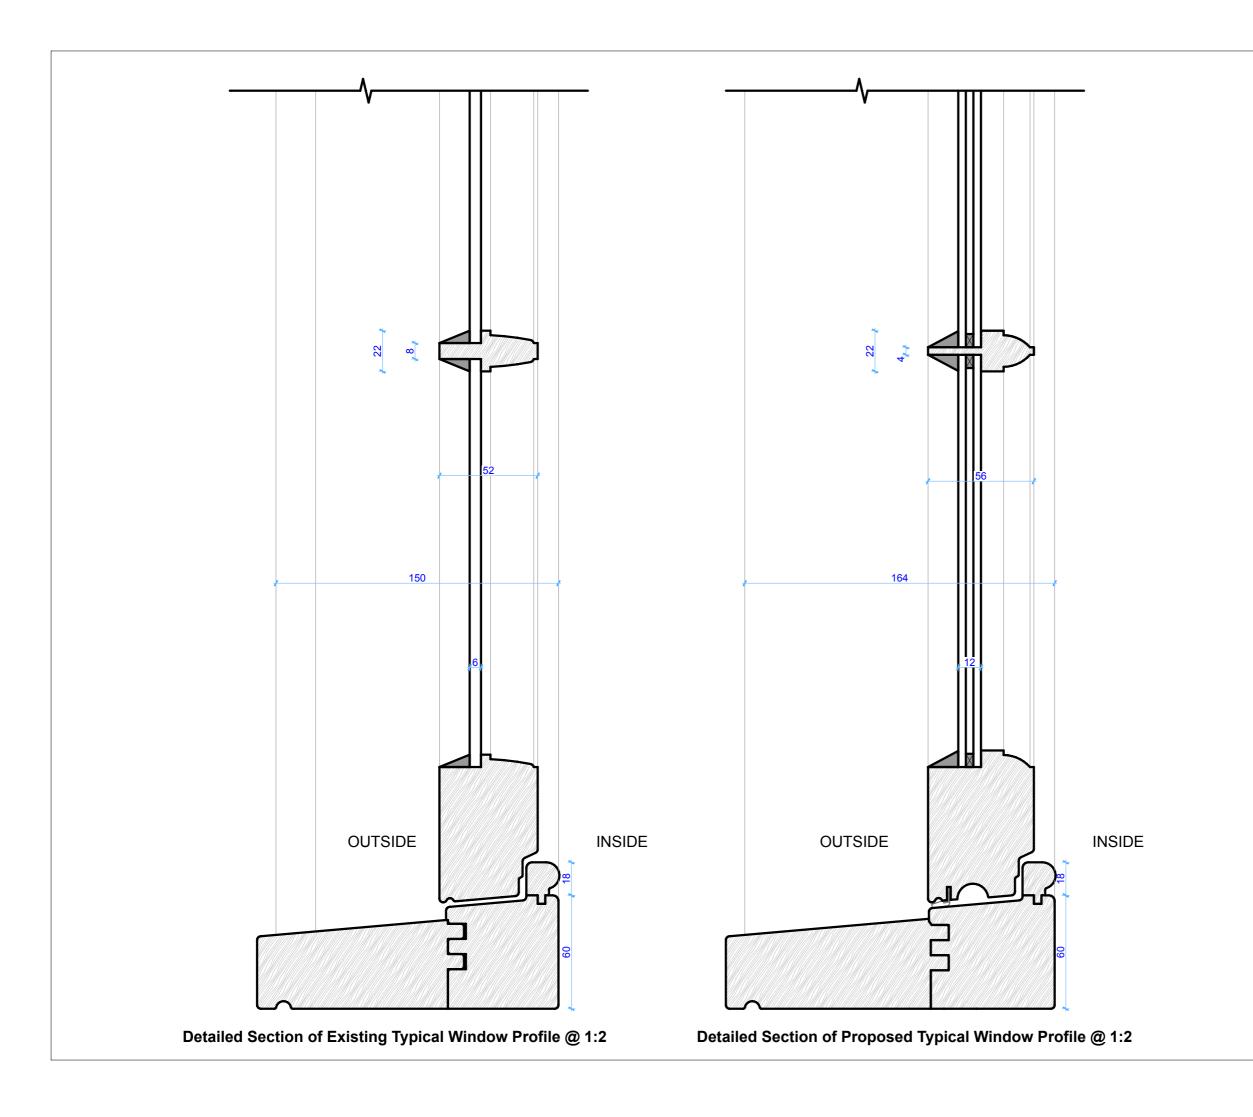

#### **Replacement Windows**

Woodside Cottage, 1 Woodside, Plymouth, PL4 8QE

drawing name

## Window Details 2

drawing status