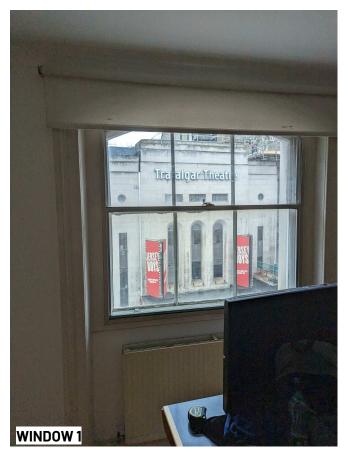

## Title:

Window 1 photos

| Project name:                             | Client:                 |                |
|-------------------------------------------|-------------------------|----------------|
| Flat 13, Craig's Court<br>LONDON SW1A 2BS | 25 Whitehall, TRECOUK   | Ltd            |
| Drawn by:                                 | Checked by:             | Approved by:   |
| Charlotte S.                              | Sam Jackson             |                |
| Purpose of Issue:                         | Scale/ Format:          | Revision:      |
| Listed Buidling<br>Consent                |                         | P2             |
| Date:                                     | Status                  | Drawing Number |
| 10/10/2023                                | Listed Building Consent | 105            |