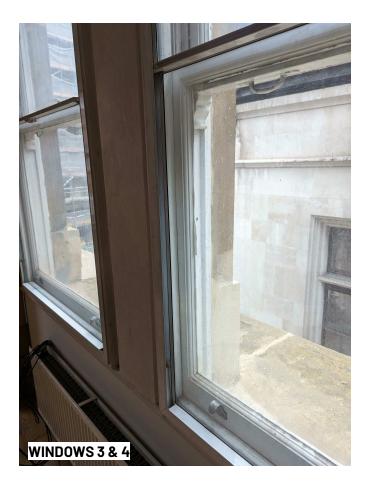

## Title:

Window 3 & 4 photos

| Project name:                             | Client:                 | Client:         |  |
|-------------------------------------------|-------------------------|-----------------|--|
| Flat 13, Craig's Court<br>LONDON SW1A 2BS | *                       | Ltd             |  |
| Drawn by:                                 | Checked by:             | Approved by:    |  |
| Charlotte S.                              | Sam Jackson             |                 |  |
| Purpose of Issue:                         | Scale/ Format:          | Revision:       |  |
| Listed Buidling<br>Consent                |                         | P2              |  |
| Date:                                     | Status                  | Drawing Number: |  |
| 10/10/2023                                | Listed Building Consent | 107             |  |