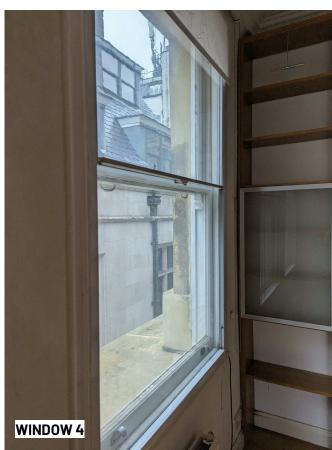

## Title:

Window 3 & 4 photos

| Project name:                             | Client:                 | Client:         |  |
|-------------------------------------------|-------------------------|-----------------|--|
| Flat 13, Craig's Court<br>LONDON SW1A 2BS | *                       | Ltd             |  |
| Drawn by:                                 | Checked by:             | Approved by:    |  |
| Charlotte S.                              | Sam Jackson             |                 |  |
| Purpose of Issue:                         | Scale/ Format:          | Revision:       |  |
| Listed Buidling<br>Consent                |                         | P2              |  |
| Date:                                     | Status                  | Drawing Number: |  |
| 10/10/2023                                | Listed Building Consent | 107             |  |