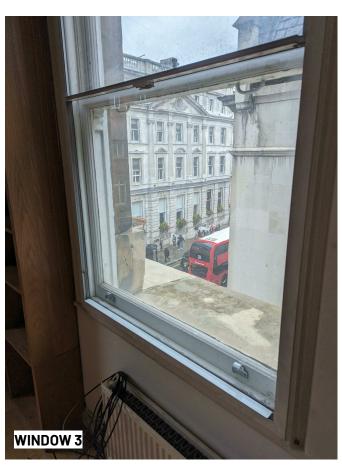

## Title:

Window 3 & 4 photos

| Project name:                             | Client:                 | Client:         |  |
|-------------------------------------------|-------------------------|-----------------|--|
| Flat 13, Craig's Court<br>LONDON SW1A 2BS | *                       | Ltd             |  |
| Drawn by:                                 | Checked by:             | Approved by:    |  |
| Charlotte S.                              | Sam Jackson             |                 |  |
| Purpose of Issue:                         | Scale/ Format:          | Revision:       |  |
| Listed Buidling<br>Consent                |                         | P2              |  |
| Date:                                     | Status                  | Drawing Number: |  |
| 10/10/2023                                | Listed Building Consent | 107             |  |