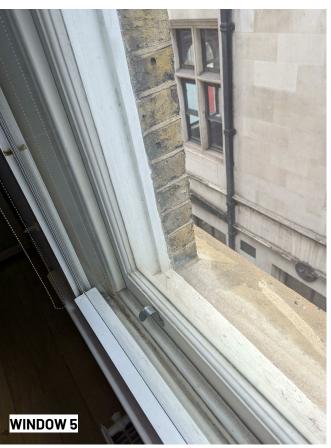

Title: Window 5 photos

Project name:

Flat 13, Craig's LONDON SW1/ Drawn by:

Charlotte S.

Purpose of Issu Listed Buidling Consent

> Date: 10/10/2023

Architectural drawings must always be read in conjunction with all other relevant services drawings and contract documents. Any discrepancy between these drawings and documents should be reported to the architect for clarification and verification.