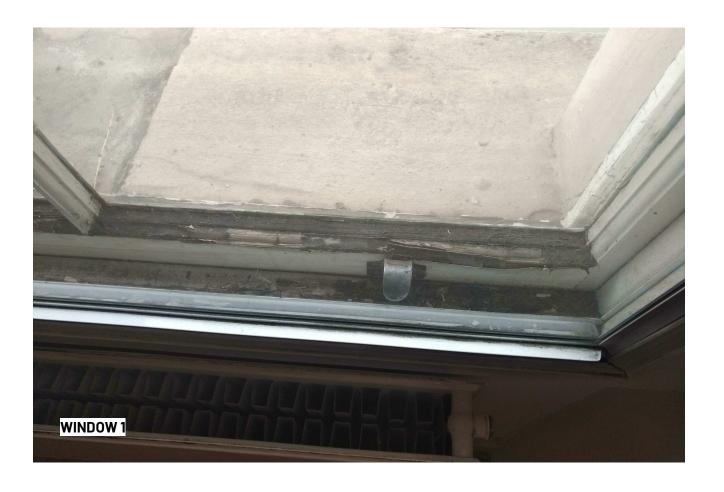

## Title:

Windows repair photos

| Project name:                             | Client:                 | Client:         |  |
|-------------------------------------------|-------------------------|-----------------|--|
| Flat 13, Craig's Court<br>LONDON SW1A 2BS | 25 Whitehall, TRECOUK   | Ltd             |  |
| Drawn by:                                 | Checked by:             | Approved by:    |  |
| Charlotte S.                              | Sam Jackson             |                 |  |
| Purpose of Issue:                         | Scale/ Format:          | Revision:       |  |
| Listed Buidling<br>Consent                |                         | P2              |  |
| Date:                                     | Status                  | Drawing Number: |  |
| 10/10/2023                                | Listed Building Consent | 111             |  |