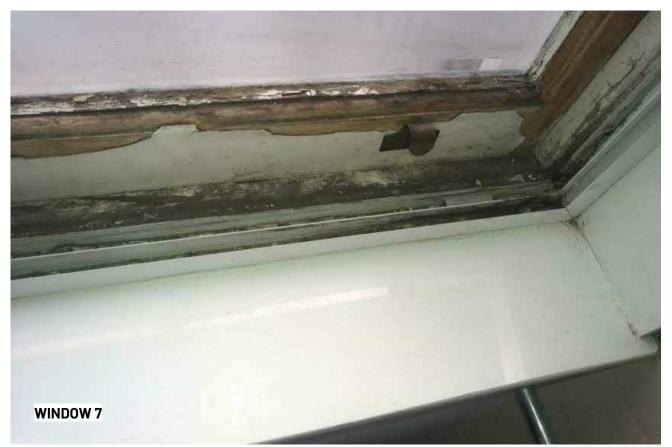

## Title:

Windows repair photos

| Project name:                             | Client:                 | Client:         |  |
|-------------------------------------------|-------------------------|-----------------|--|
| Flat 13, Craig's Court<br>LONDON SW1A 2BS | 25 Whitehall, TRECOUK   | Ltd             |  |
| Drawn by:                                 | Checked by:             | Approved by:    |  |
| Charlotte S.                              | Sam Jackson             |                 |  |
| Purpose of Issue:                         | Scale/ Format:          | Revision:       |  |
| Listed Buidling<br>Consent                |                         | P2              |  |
| Date:                                     | Status                  | Drawing Number: |  |
| 10/10/2023                                | Listed Building Consent | 111             |  |