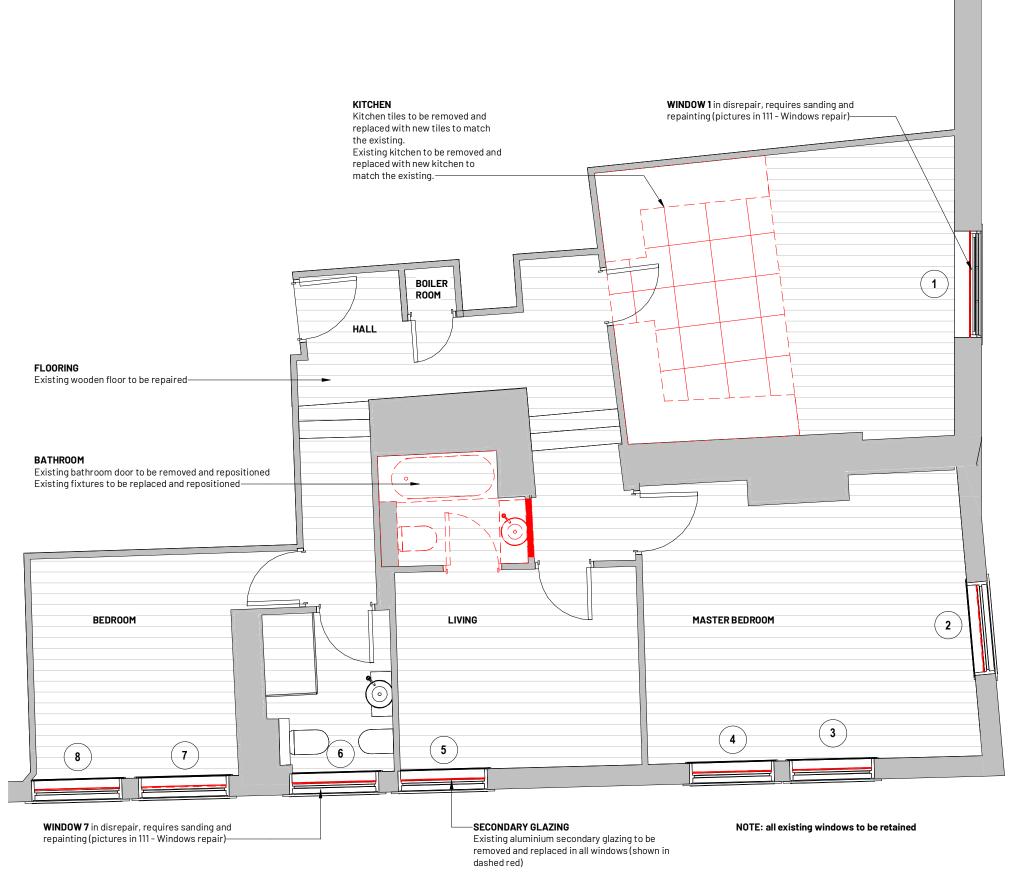

All dimensions are in mm and angles in degress unless otherwise noted.

All elevations (levels) are in meters.

Architectural drawings must always be read in conjunction with all other relevant services drawings and contract documents. Any discrepancy between these drawings and documents should be reported to the architect for clarification and verification.