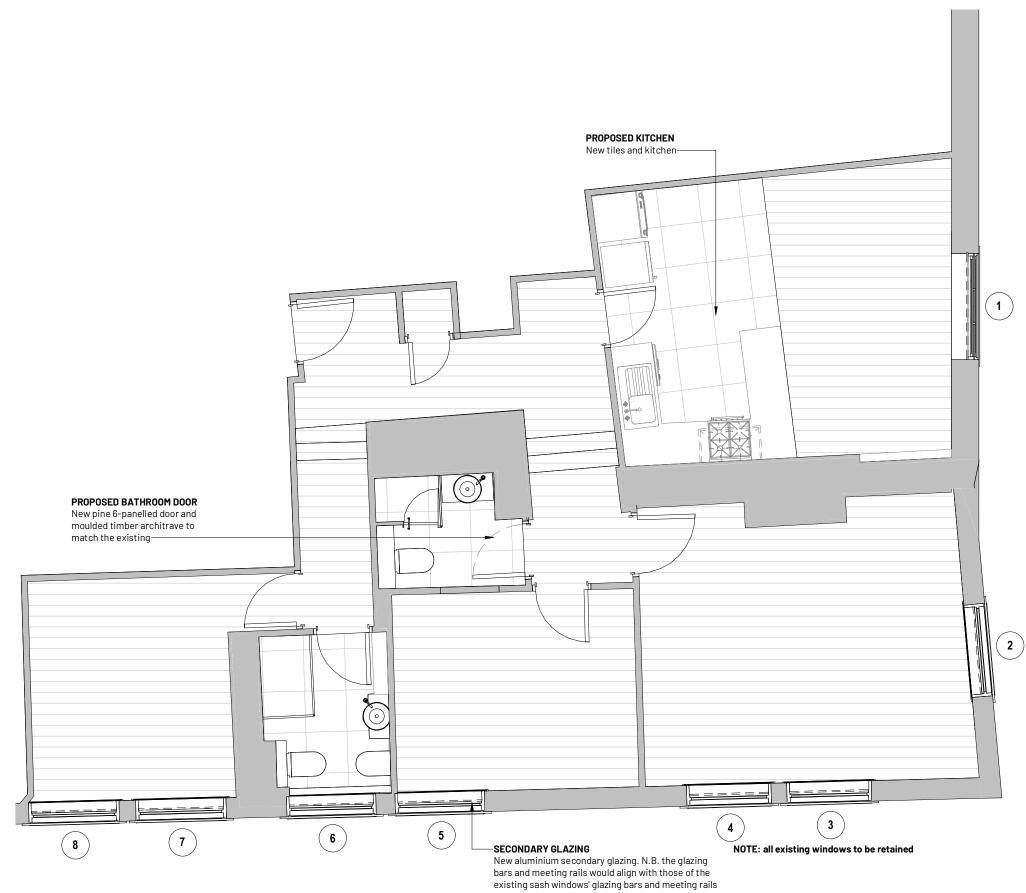

All dimensions are in mm and angles in degress unless otherwise noted.

All elevations (levels) are in meters.

Architectural drawings must always be read in conjunction with all other relevant services drawings and contract documents. Any discrepancy between these drawings and documents should be reported to the architect for clarification and verification.