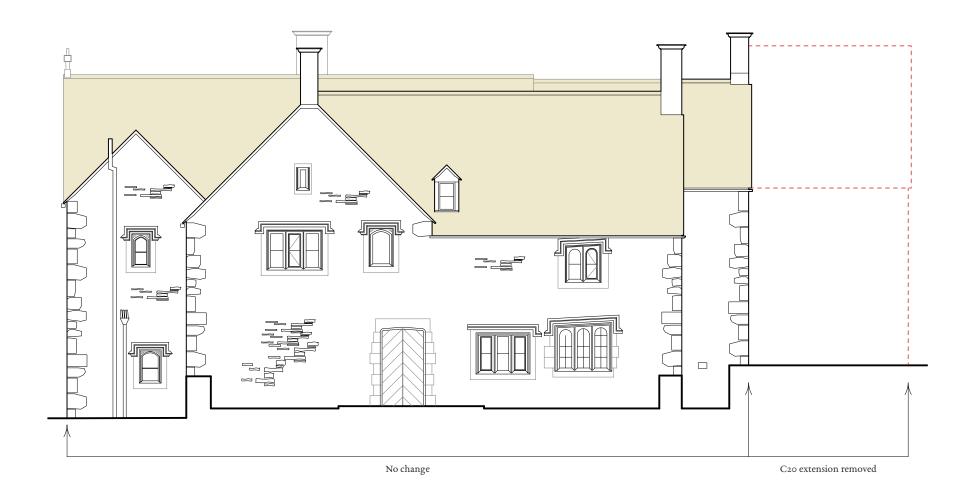

## KEY:

Existing roofs

Proposed roofs

Existing glazing

Proposed glazing

## EAST ELEVATION

IF IN DOUBT, ASK!

NOTES:

Leygore Farm Barn Turkdean Gloucestershire

+44 (0) 1451 861044 hello@flemingarchitects.co.uk www.flemingarchitects.co.uk

GL54 3NY www.flen
title Proposed East Elevation

project Lower Dean Manor date September 2023
client Mr. & Mrs. B Elliot drawn TLA
scale 1:100 checked -