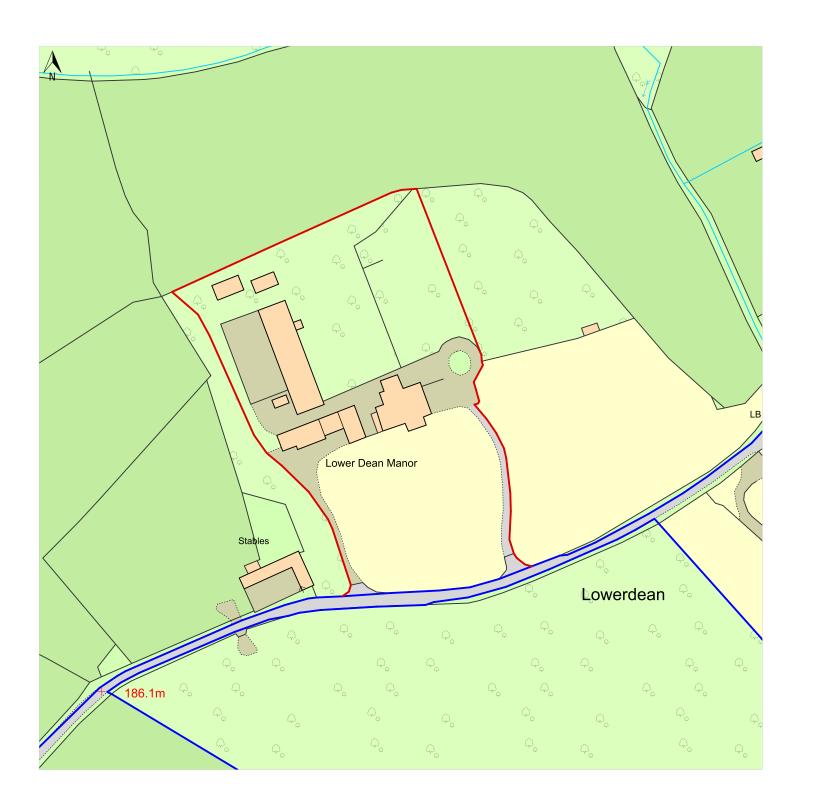

IF IN DOUBT, ASK!

Leygore Farm Barn Turkdean Gloucestershire GL54 3NY

+44 (0) 1451 861044 hello@flemingarchitects.co.uk www.flemingarchitects.co.uk

title Location Plan
project Lower Dean Manor date October 2023
client Mr. & Mrs. B Elliot drawn TLA
scale 1:1250 checked -