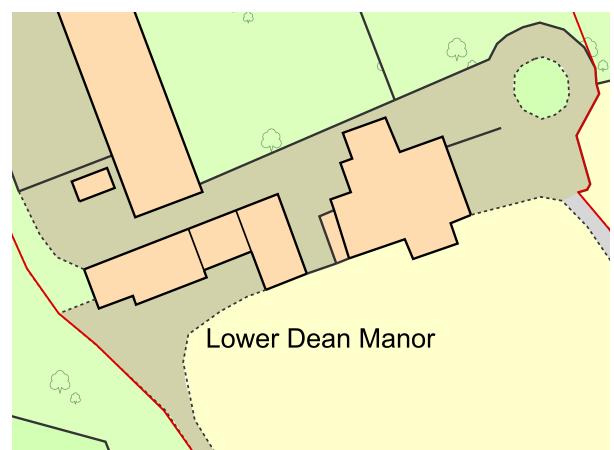

title Existing & Proposed Block Plans
project Lower Dean Manor date October 20
client Mr. & Mrs. B Elliot drawn TLA
scale 1500 checked -

356 -99 /-

EXISTING BLOCK PLAN Scale: 1:500

Application Boundary

Clients land ownership