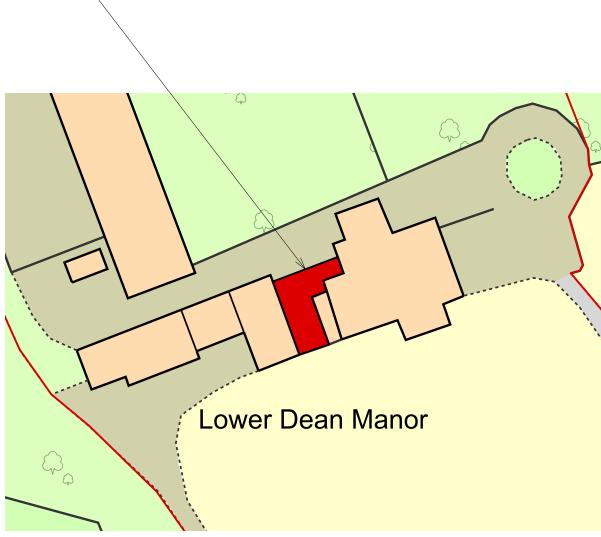

## Additional

Additional massing shown in red. —

The designs within this drawing are subject to copyright by Fleming Architects & Partners.

This drawing to be read in conjunction with accompanying planning documents and/or scheduled specifications.

title Existing & Proposed Block Plans
project Lower Dean Manor date October 20
client Mr. & Mrs. B Elliot drawn TLA
scale 1500 checked -

356 -99 /-

EXISTING BLOCK PLAN Scale: 1:500

Application Boundary

Clients land ownership