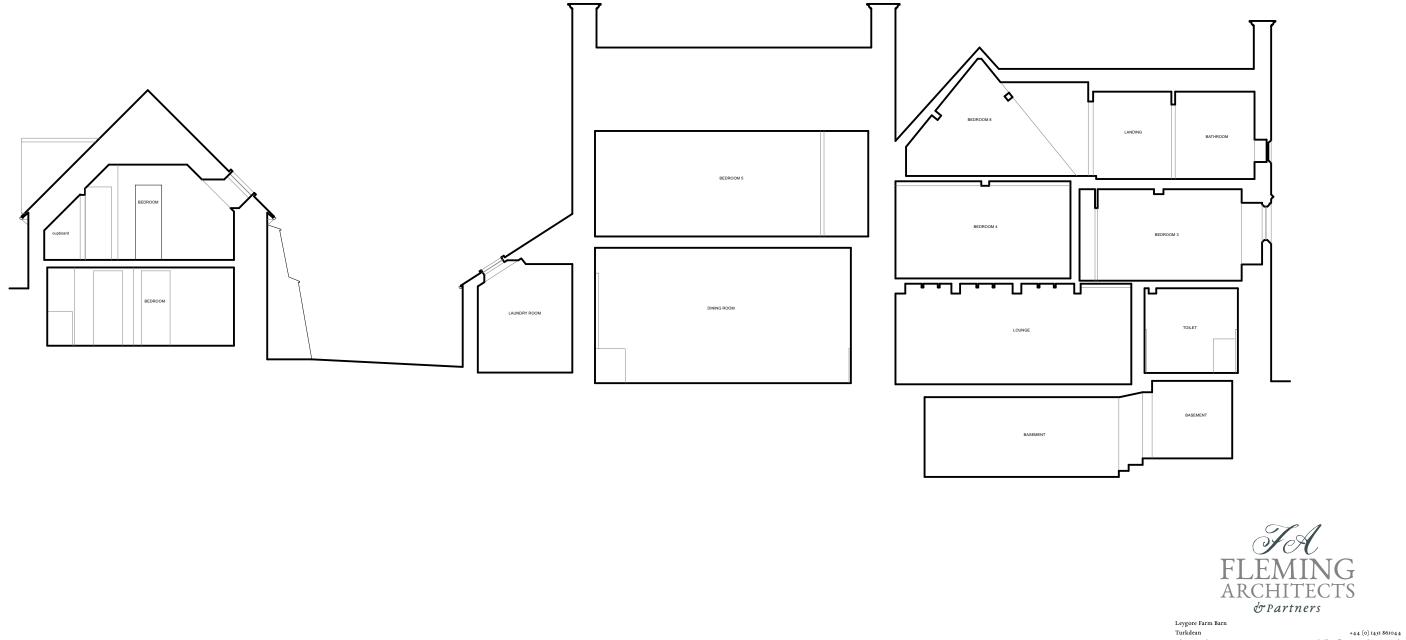

## Gloucestershir GL54 3NY

title Existing Section C-C

/-

scale

1:100

project Lower Dean Manor client Mr. & Mrs. B Elliot

356 -111

date September 2023 drawn TLA checked -