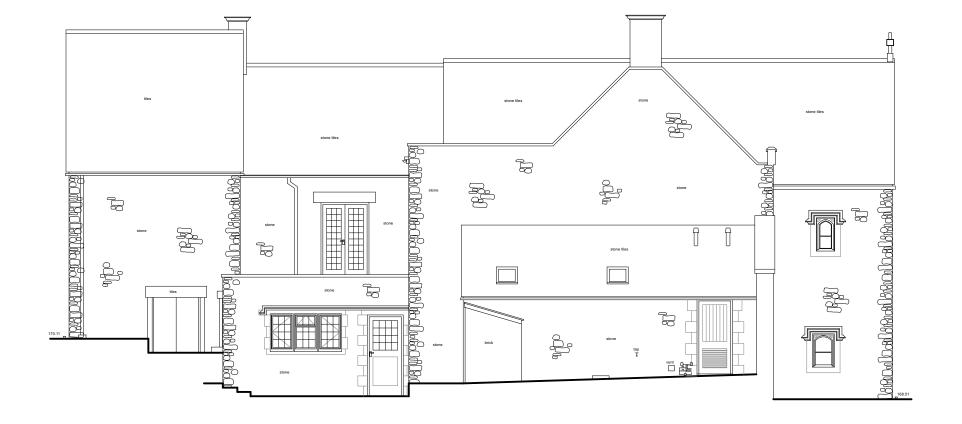

IF IN DOUBT, ASK!

Leygore Farm Barn Turkdean

GL54 3NY

+44 (0) 1451 861044 hello@flemingarchitects.co.uk www.flemingarchitects.co.uk

Existing West Elevation

project Lower Dean Manor date September 2023
client Mr. & Mrs. B Elliot drawn TLA
scale 1:100 checked -