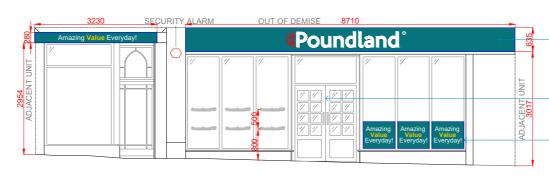

|                                            | The copyright of this drawing and any design therein is vested in HLP UK<br>Ltd and cannot be copied or reproduced in whole or in part without<br>their witten consent. Do not scale from this drawing. Report any errors<br>immediately. |                                                                              |                                                                                                                                                                                                                |                                                                                |                              |
|--------------------------------------------|-------------------------------------------------------------------------------------------------------------------------------------------------------------------------------------------------------------------------------------------|------------------------------------------------------------------------------|----------------------------------------------------------------------------------------------------------------------------------------------------------------------------------------------------------------|--------------------------------------------------------------------------------|------------------------------|
|                                            | EXTERN<br>Not To So                                                                                                                                                                                                                       |                                                                              | ION KEY PLAN                                                                                                                                                                                                   | EVATION 2                                                                      |                              |
|                                            |                                                                                                                                                                                                                                           |                                                                              | A LANG                                                                                                                                                                                                         | 7                                                                              |                              |
|                                            |                                                                                                                                                                                                                                           |                                                                              | Ţ<br>Ţ.∵r                                                                                                                                                                                                      |                                                                                |                              |
|                                            |                                                                                                                                                                                                                                           | ĺ                                                                            | Т. <u>м</u> а<br>Т. ]                                                                                                                                                                                          |                                                                                |                              |
|                                            |                                                                                                                                                                                                                                           |                                                                              |                                                                                                                                                                                                                |                                                                                |                              |
|                                            |                                                                                                                                                                                                                                           | L<br>EL                                                                      | EVATION 1                                                                                                                                                                                                      |                                                                                |                              |
|                                            | Where ind<br>ready to re<br>Water Blu<br>and close                                                                                                                                                                                        | eceive sprayed finish.<br>e to the steel shopfror<br>rs are to be serviced a | ictor to clean down existing shopfron<br>Main contractor to apply electro-stat<br>nt framing to internal and external fa<br>nd left in full working order. All existin                                         | ic sprayed finish in Ral                                                       | bivots                       |
|                                            | Nominated<br>constructe<br>of panel to<br>high powe<br>illumination                                                                                                                                                                       | d from 14 swg alumini<br>be stove enameled R<br>r fluorescent lamps, co      | X FACE<br>manufacture and fix main fascia an<br>um (GRP) folded backing panel with<br>ef. ral 5021 'water blue'. Back box t<br>mplete with rear reflector plate to en<br>ninance is to be controlled via a day | flex-face front. Rear a<br>o be internally illumina<br>sure equal level of ext | nd sides<br>ited by<br>ernal |
|                                            | Front face<br>white vinyl<br>Vinyl refs:                                                                                                                                                                                                  | to be formed from Ral<br>to 'Poundland'. Front<br>Avery 700 High perfor      | 5021 Water Blue reinforced PVC fle<br>face to be printed to provide illumina<br>mance range.<br>ecorated steelwork with hidden fixing                                                                          | ation to lettering only.                                                       | with 3mm                     |
|                                            | Main fasci<br>and gold t<br>FASCIA E<br>Fascia ba                                                                                                                                                                                         | o laurel leaves. Letter<br>BACKING PANEL<br>cking panel to compris           | of flat cut 2.5mm aluminium powder<br>s to be fixed back to main fascia on 3<br>e of 18mm Marine Plywood, finished                                                                                             | 24mm white locators.<br>with gloss, colour Dul                                 | ux                           |
|                                            | to match s<br>MANIFES<br>Nominate<br>Poundland                                                                                                                                                                                            | shopfront<br>TATIONS<br>d Signage contractor to<br>d inc. laurel formed from | kd panel to have 45mm x 45mm angl<br>p install new safety manifestations to<br>m crystal @ 300 mm centres. Both I<br>with building regulations. Safety m                                                       | glazing area. To consi:<br>ow 850-1000mm and I                                 | st of<br>high                |
|                                            | height.                                                                                                                                                                                                                                   |                                                                              |                                                                                                                                                                                                                |                                                                                |                              |
|                                            |                                                                                                                                                                                                                                           |                                                                              |                                                                                                                                                                                                                |                                                                                |                              |
|                                            |                                                                                                                                                                                                                                           |                                                                              |                                                                                                                                                                                                                |                                                                                |                              |
|                                            |                                                                                                                                                                                                                                           |                                                                              |                                                                                                                                                                                                                |                                                                                |                              |
|                                            |                                                                                                                                                                                                                                           |                                                                              |                                                                                                                                                                                                                |                                                                                |                              |
|                                            |                                                                                                                                                                                                                                           |                                                                              |                                                                                                                                                                                                                |                                                                                |                              |
|                                            |                                                                                                                                                                                                                                           |                                                                              |                                                                                                                                                                                                                |                                                                                |                              |
|                                            |                                                                                                                                                                                                                                           |                                                                              |                                                                                                                                                                                                                |                                                                                |                              |
|                                            |                                                                                                                                                                                                                                           |                                                                              |                                                                                                                                                                                                                |                                                                                |                              |
|                                            |                                                                                                                                                                                                                                           |                                                                              | RAG RATING                                                                                                                                                                                                     |                                                                                |                              |
|                                            | AMBER                                                                                                                                                                                                                                     |                                                                              |                                                                                                                                                                                                                |                                                                                |                              |
|                                            |                                                                                                                                                                                                                                           |                                                                              |                                                                                                                                                                                                                |                                                                                |                              |
|                                            | -                                                                                                                                                                                                                                         | Initial Issue                                                                |                                                                                                                                                                                                                |                                                                                | 11/10/23                     |
|                                            | Revision                                                                                                                                                                                                                                  | Amendment<br>ham Suite 5                                                     |                                                                                                                                                                                                                | UK Ltd                                                                         | Date                         |
|                                            | Centrix@<br>Keys Bus<br>Hednesf                                                                                                                                                                                                           | ®Keys<br>iness Village<br>ord                                                | h                                                                                                                                                                                                              |                                                                                |                              |
|                                            | Stafford<br>WS12 2H<br>T: 01543                                                                                                                                                                                                           | IA<br>3 275101                                                               |                                                                                                                                                                                                                | tural Services<br>t Management                                                 |                              |
|                                            |                                                                                                                                                                                                                                           | 458278<br>n@hlpltd.net<br>hlpukltd.net                                       |                                                                                                                                                                                                                |                                                                                |                              |
|                                            | Contract                                                                                                                                                                                                                                  |                                                                              | ndlan                                                                                                                                                                                                          | d                                                                              | Ž                            |
|                                            | P                                                                                                                                                                                                                                         | attison                                                                      | House, Midla                                                                                                                                                                                                   | nd Road                                                                        | d,                           |
|                                            | TEL (                                                                                                                                                                                                                                     | aisaii, w<br>0121 526                                                        | /est Midland:<br>8395. FAX 0                                                                                                                                                                                   | s, wsi 3<br>121 568 7                                                          |                              |
|                                            | Store<br>27/29<br>Wells                                                                                                                                                                                                                   | High St                                                                      |                                                                                                                                                                                                                |                                                                                |                              |
|                                            | BA5 2/                                                                                                                                                                                                                                    | ٩A                                                                           |                                                                                                                                                                                                                |                                                                                |                              |
|                                            | Drawing Tr                                                                                                                                                                                                                                |                                                                              |                                                                                                                                                                                                                |                                                                                |                              |
| SCALE BAR 1:100                            |                                                                                                                                                                                                                                           |                                                                              |                                                                                                                                                                                                                | Paper Size                                                                     |                              |
| Metres: 0 1 2 3 4 5 6   Foot: 0 5 10 15 20 | Drawn                                                                                                                                                                                                                                     | 2014 / 06                                                                    | Date                                                                                                                                                                                                           | -<br>Scale                                                                     | A2                           |
| Feet: 0 5 10 15 20                         | JC                                                                                                                                                                                                                                        |                                                                              | October 23                                                                                                                                                                                                     | 1:100                                                                          |                              |