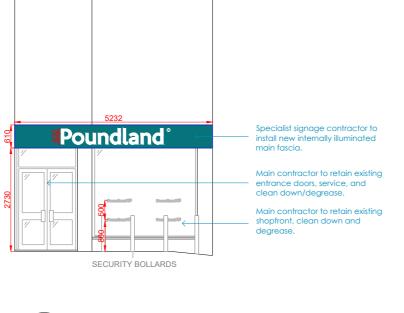

Specialist signage contractor to install new internally illuminated main fascia.

Main contractor to retain existing - entrance doors, service, and clean down/degrease.

Main contractor to retain existing shopfront, clean down and degrease.