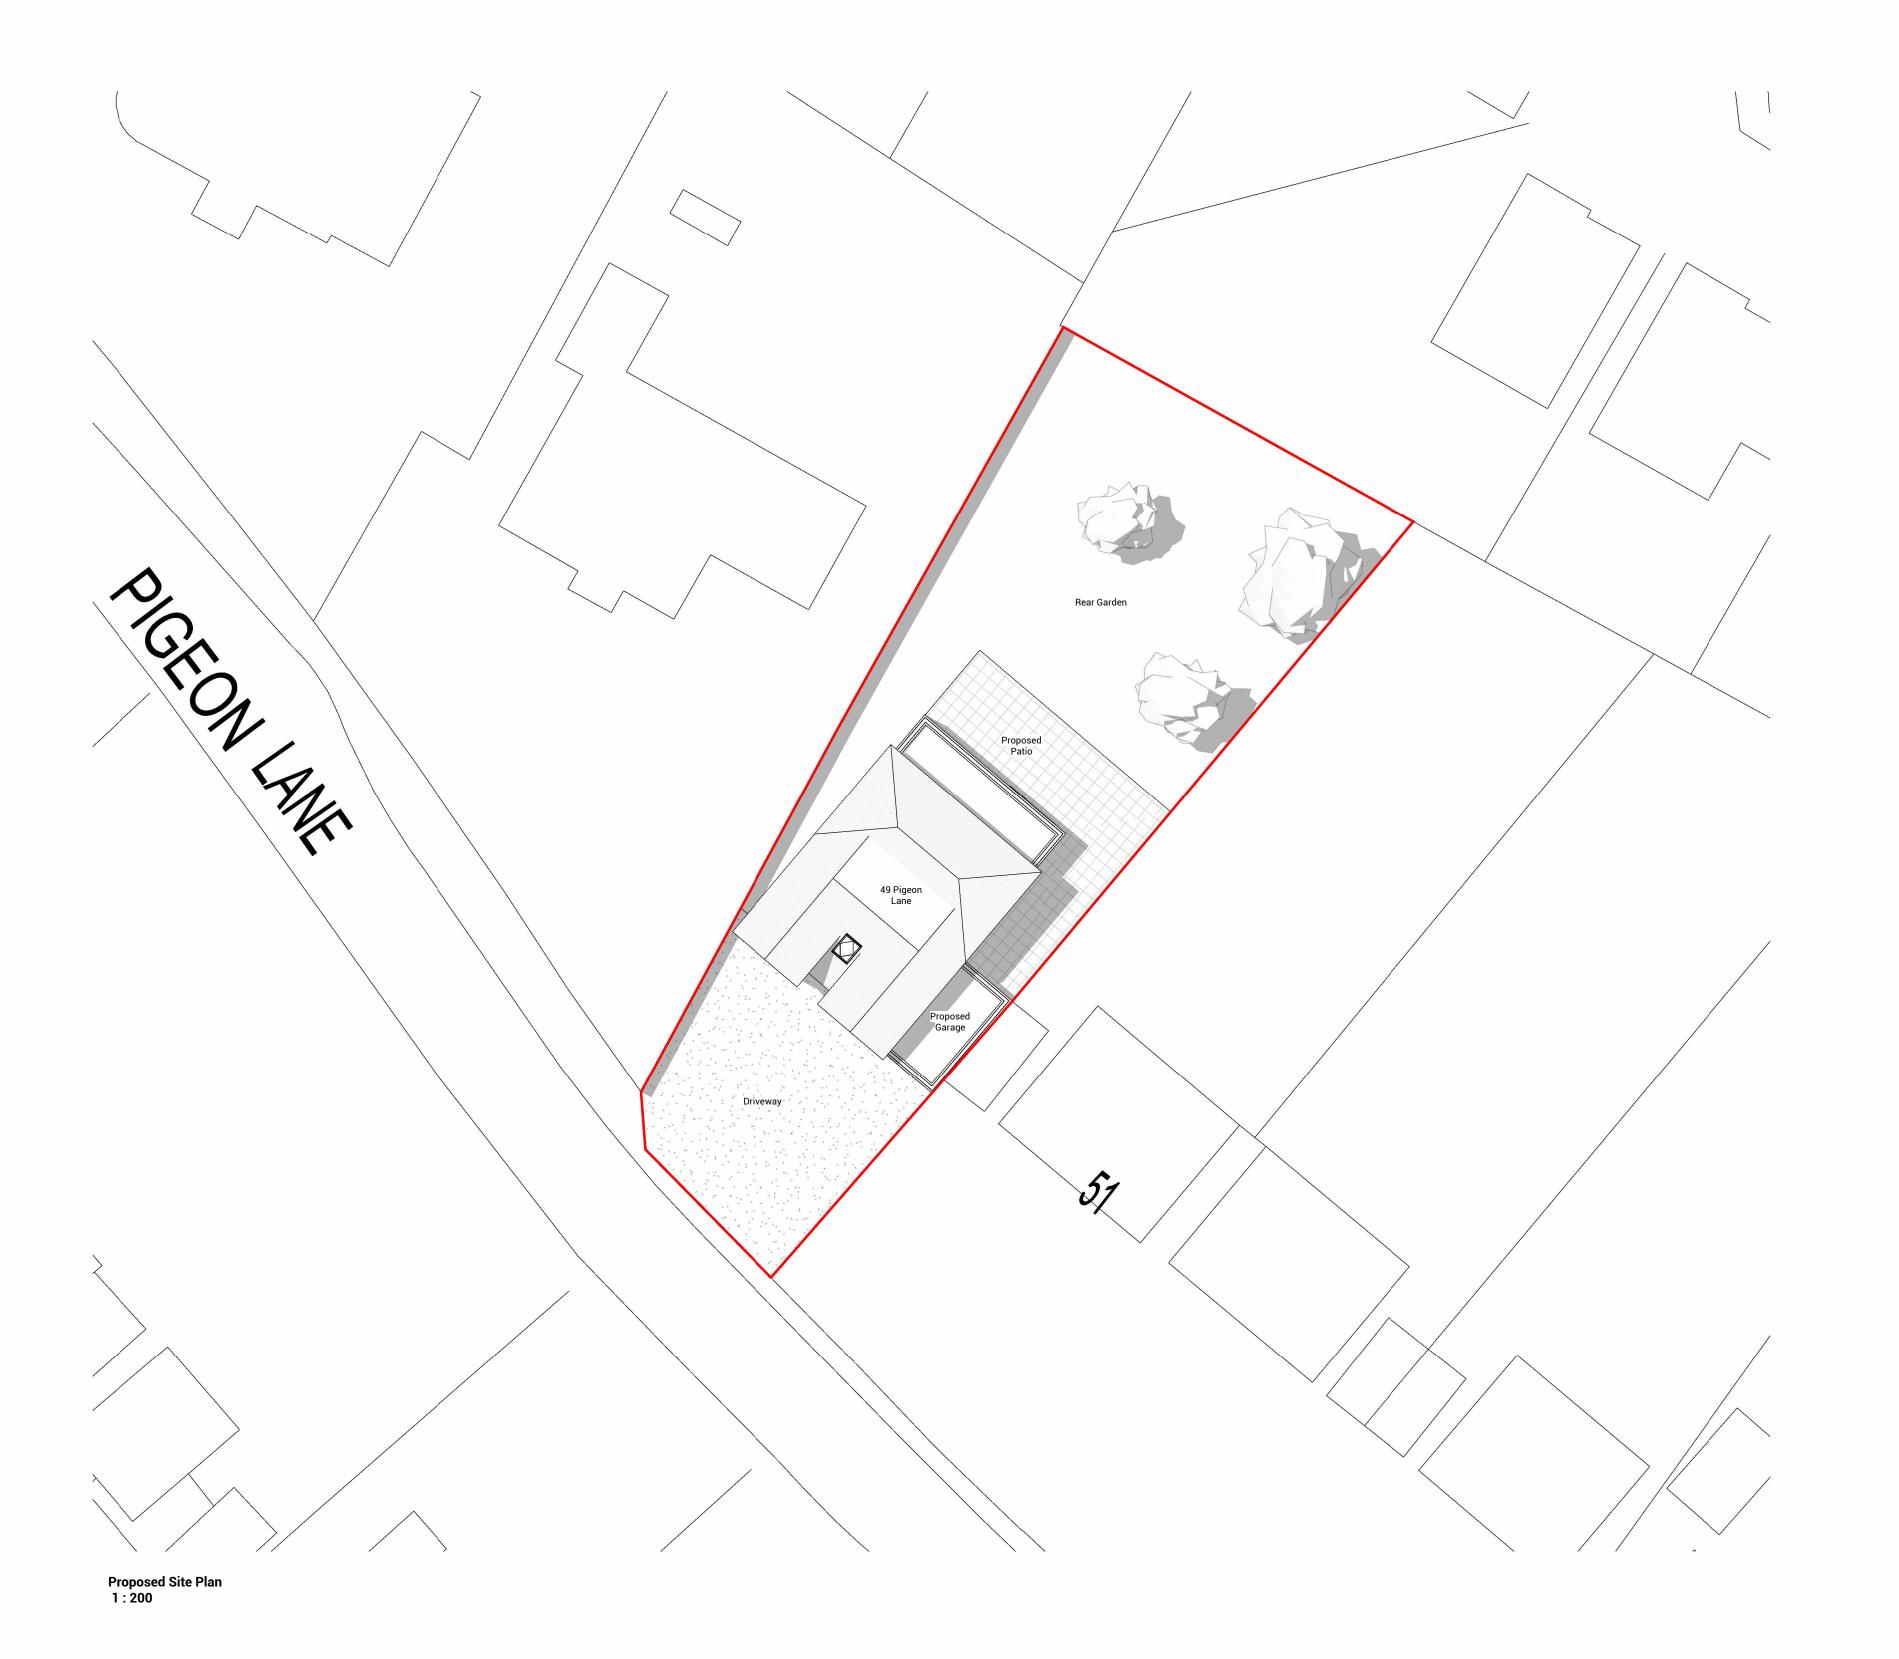

Rev By Rev Date Description
Project Title

Proposed Extension to 49 Pigeon Lane Herne Bay Kent CT6 7ES

## Drawing Description Proposed Site Plan

 Scale @A3
 Date

 1: 200
 JUNE 2023

 Drawn By
 Checked By
 Approved By

Purpose

## **PLANNING**

Drawing No. **23.107 - 03** 

Status Revisi
PRELIMINARY

Notes.
- Drawing may be scaled for planning and land registry only, not for construction purposes.
- The contractor is responsible for checking dimensions, tolerences and references. Report all discrepancies to the Architect before proceeding with the works.
- Where an item is covered by drawings to different scales, the larger scale drawing is to be worked to.