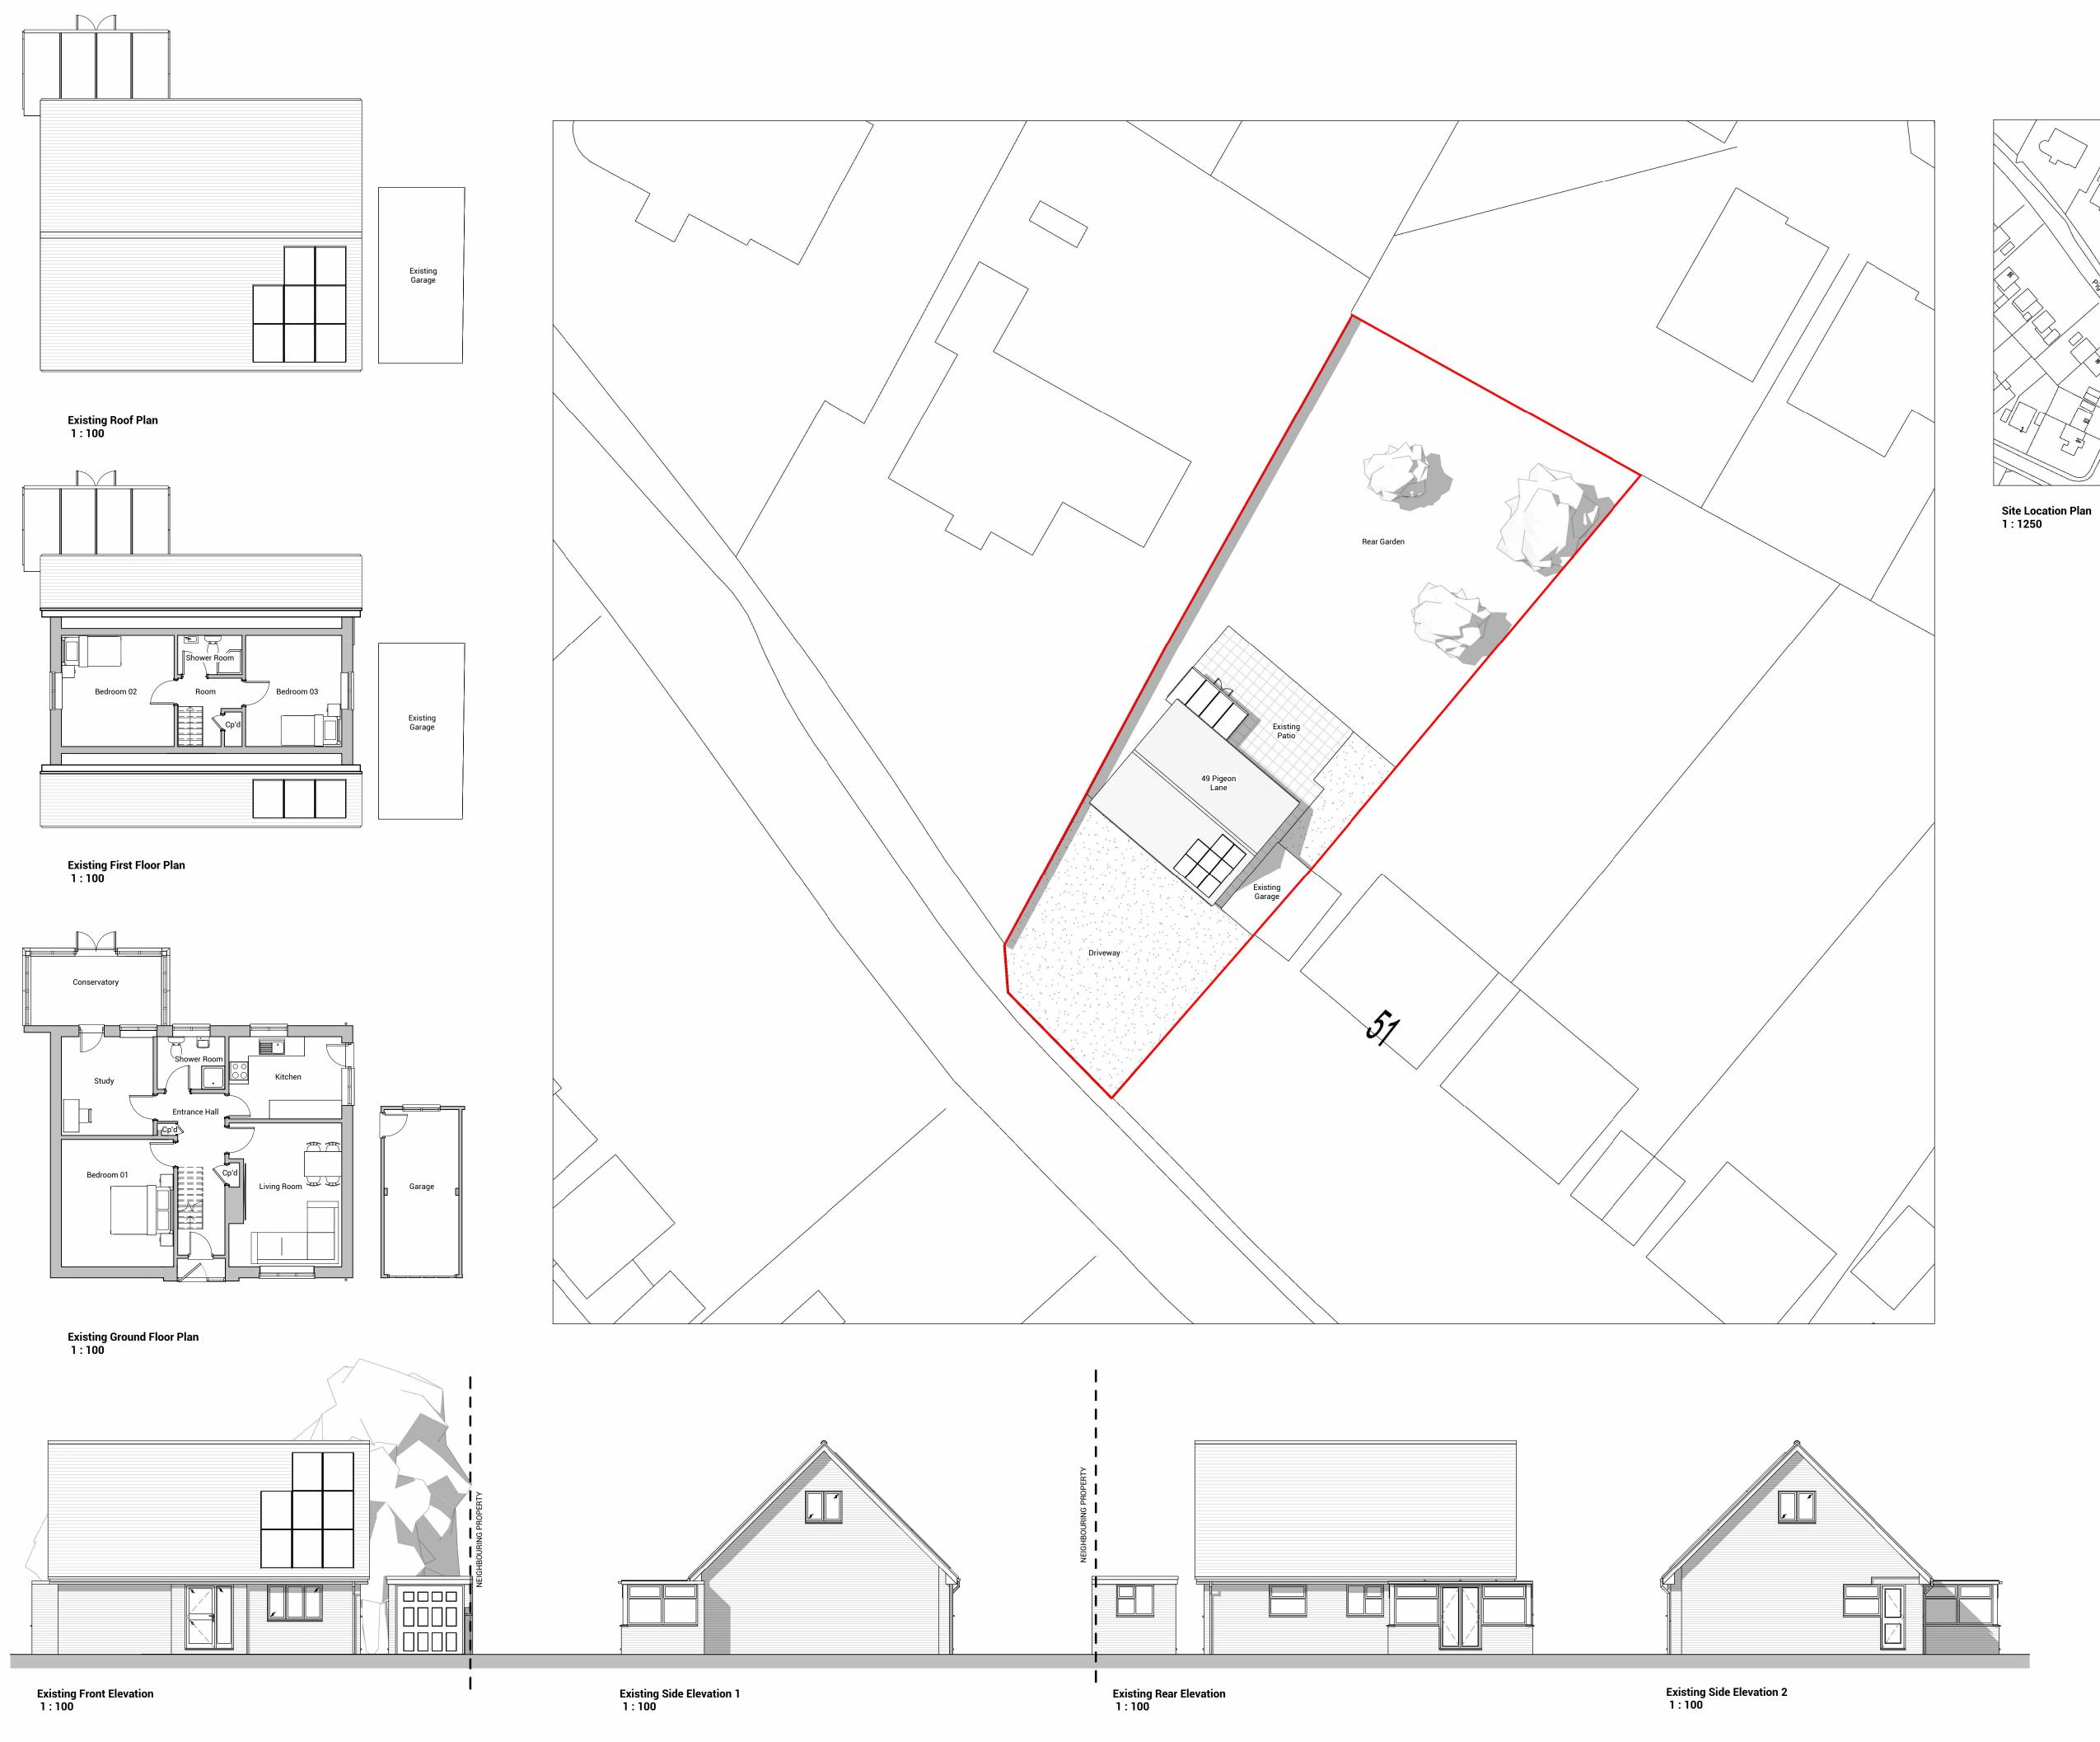

Rev By Rev Date Description
Project Title

Proposed Extension to 49 Pigeon Lane Herne Bay Kent CT6 7ES

Drawing Description

Existing Location Plan, Site Plan, Floor Plans & Elevations

Scale @A3 **JUNE 2023** As indicated Drawn By Checked By Approved By