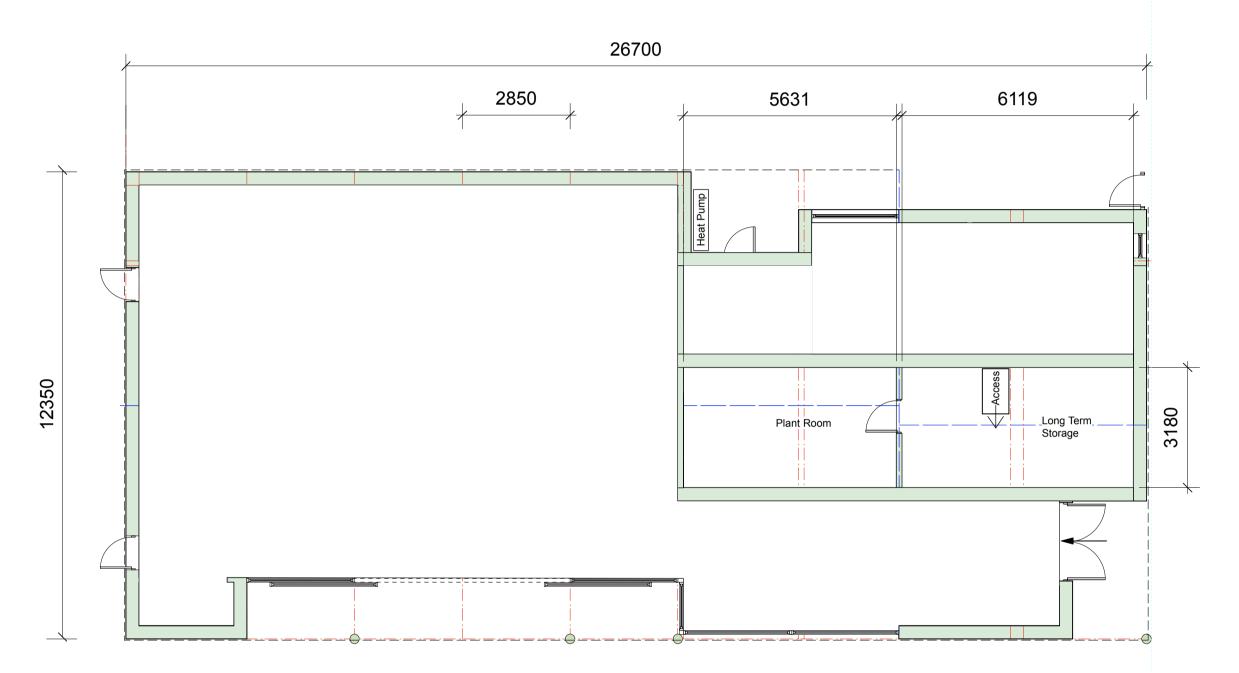

**South Elevation - As Proposed** 

**East Elevation - As Proposed** 

**Ground Floor Plan - As Proposed** 

First Floor Plan - As Proposed

**West Elevation - As Proposed** 

North Elevation - As Proposed

**Roof Plan** 

Debden Village Hall. Floor Plans, Roof Plan and Elevations

scale: 1:100 @ A1

revision:

1905|12