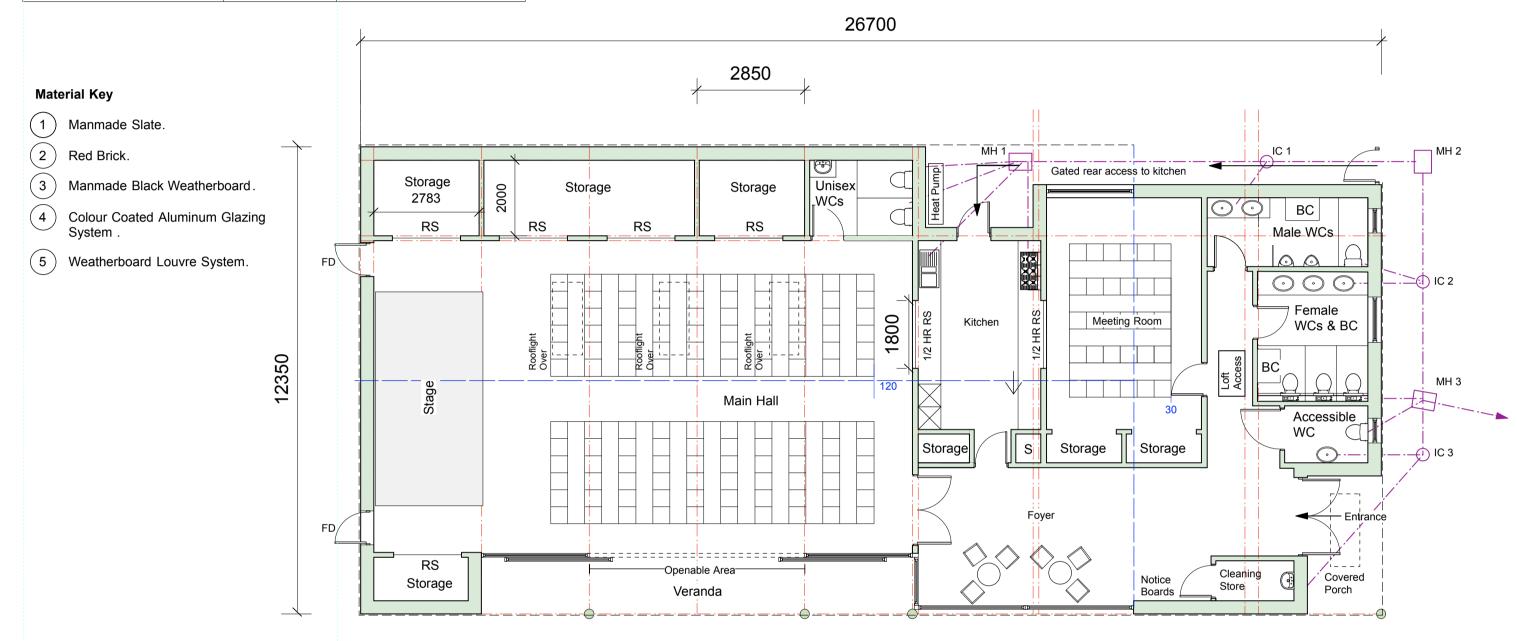

**South Elevation - As Proposed** 

**East Elevation - As Proposed** 

**Ground Floor Plan - As Proposed** 

First Floor Plan - As Proposed

**West Elevation - As Proposed** 

North Elevation - As Proposed

**Roof Plan** 

Debden Village Hall. Floor Plans, Roof Plan and Elevations

scale: 1:100 @ A1

revision:

1905|12

The works described and specified in this drawing and associated drawings shall be undertaken in accordance with all current Health and Safety

IF IN DOUBT ASK

| Schedule of Accomodation | Required Area     | Scheme 2 Total Area |
|--------------------------|-------------------|---------------------|
|                          |                   |                     |
| Main Hall                | 150m <sub>2</sub> | 118m <sub>2</sub>   |
| Storage                  | 40m <sub>2</sub>  | 48.5m <sub>2</sub>  |
| Kitchen & Bar            | 15m <sub>2</sub>  | 16 <b>m</b> 2       |
| Main Toilets             | 25m <sub>2</sub>  | 17 <b>m</b> 2       |
| Disabled Toilets         | 5m <sub>2</sub>   | 3m <sub>2</sub>     |
| Foyer                    | 15m <sub>2</sub>  | 32m <sub>2</sub>    |
| Meeting Room             | 25m <sub>2</sub>  | 25m <sub>2</sub>    |
| Cleaners Store           | 10m <sub>2</sub>  | 2m <sub>2</sub>     |
| Plant Room               | 10m <sub>2</sub>  | 18m <sub>2</sub>    |
| GROSS INTERNAL AREA      | 295m <sub>2</sub> | 279.5m <sub>2</sub> |
| GROSS EXTERNAL AREA      | 334m <sub>2</sub> | 294m <sub>2</sub>   |
|                          |                   |                     |