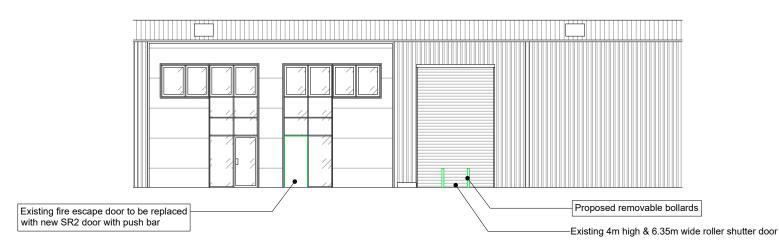

## Proposed South-West Site Elevation

(Scale 1:200)



## Proposed North-East Site Elevation

(Scale 1:200)



ORIGINAL DRAWING SIZE A3 P1808-286

## NOTES

- This drawing to be read in conjunction with full PL drawing series.
- 2. All dimensions are in mm unless otherwise noted.
- 3. Do not scale from this drawing, use figured dimensions only. If in doubt, ask!.

| Α   | PLANNING ISSUE          | 31.08.23 | VV |
|-----|-------------------------|----------|----|
| REV | DESCRIPTION OF REVISION | DATE     | BY |



2 Charnwood House, Marsh Road, Bristol BS<sub>3</sub> 2NA tel :0117 966 5526 web: euro-teldesign.com



15 BEDFORD STREET, LONDON WC2E 9HE WWW.CITYFIBRE.COM

PROPOSED SITE ELEVATIONS

## UNIT 4 ASHDON RD COMMERCIAL CENTRE ASHDON RD SAFFRON WALDEN CB10 2NQ

| Drawn by   | Check