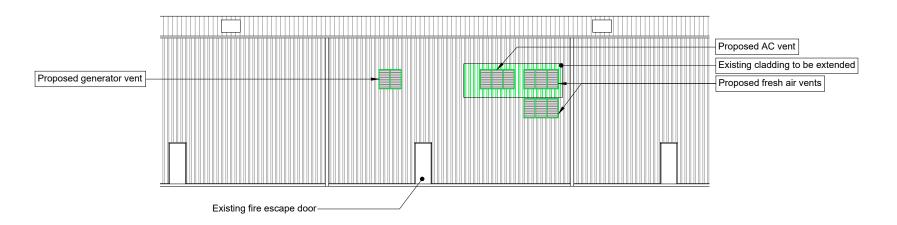

## Proposed North-East Site Elevation

(Scale 1:200)

ORIGINAL DRAWING SIZE A3 P1808-286