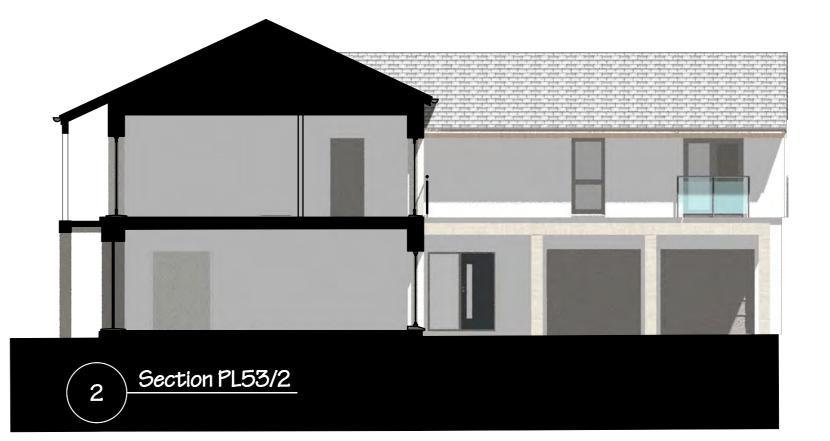

1

scale in metres - original drawing size A2

| revision date:                                | note:                                                    |                                                |
|-----------------------------------------------|----------------------------------------------------------|------------------------------------------------|
| Southpoint<br>Sidelands<br>40 Ham Green       | Land at Buckover<br>Milbury Heath<br>GL12 8QN            | drawing number revision 281.PL53               |
| Pill<br>Bristol BS20 0HA                      | New house                                                | scale<br>1:100<br>date                         |
| 01275 218053                                  |                                                          | 27/10/2023                                     |
| mail@southpoint.co.uk<br>www.southpoint.co.uk | Sections - proposed                                      | status of drawing<br>Planning Application only |
| southpoint .                                  | made by others in scaling from this drawing. All constru | This drawing © Southpoint 2023                 |