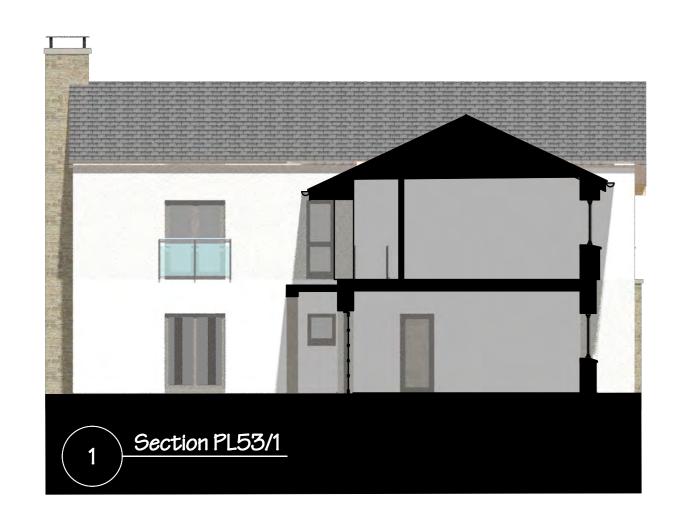

1

scale in metres - original drawing size A2

| revision date:                                | note:                                                    |                                                |
|-----------------------------------------------|----------------------------------------------------------|------------------------------------------------|
| Southpoint<br>Sidelands<br>40 Ham Green       | Land at Buckover<br>Milbury Heath<br>GL12 8QN            | drawing number revision 281.PL53               |
| Pill<br>Bristol BS20 0HA                      | New house                                                | scale<br>1:100<br>date                         |
| 01275 218053                                  |                                                          | 27/10/2023                                     |
| mail@southpoint.co.uk<br>www.southpoint.co.uk | Sections - proposed                                      | status of drawing<br>Planning Application only |
| southpoint .                                  | made by others in scaling from this drawing. All constru | This drawing © Southpoint 2023                 |