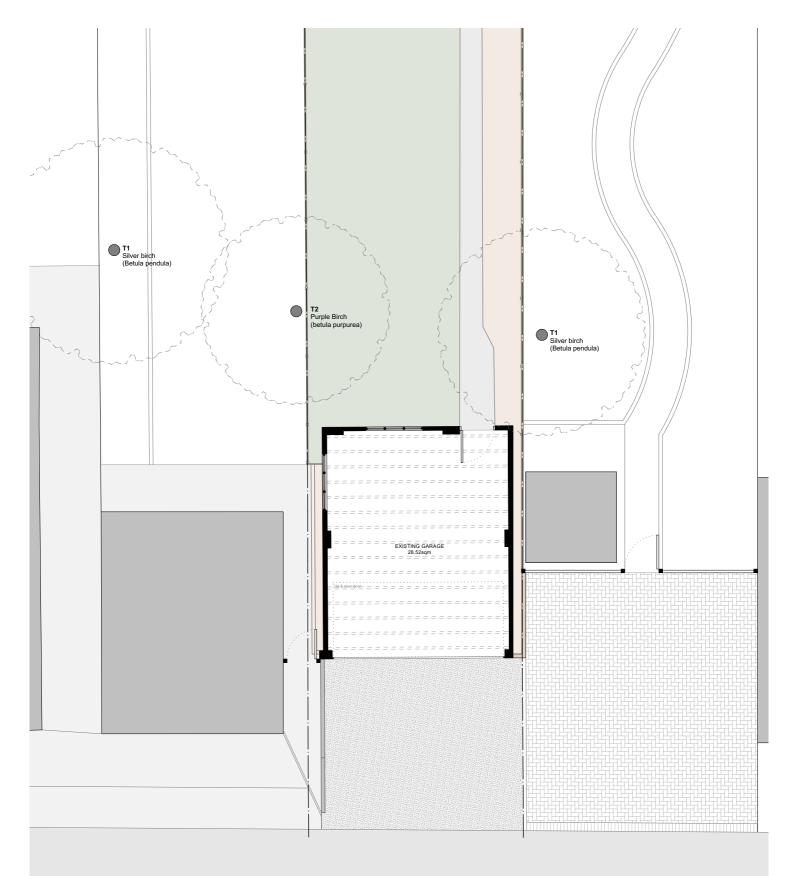

# PRELIMINARY

Notes

Project 14 Teewell Hill, Bristol BS16 5PA

Client Ms F Galvin

5m

Title Existing Outbuilding Plan

- Scale 1:100 @ A4
- Drawing MW23\_P008\_PA\_D110