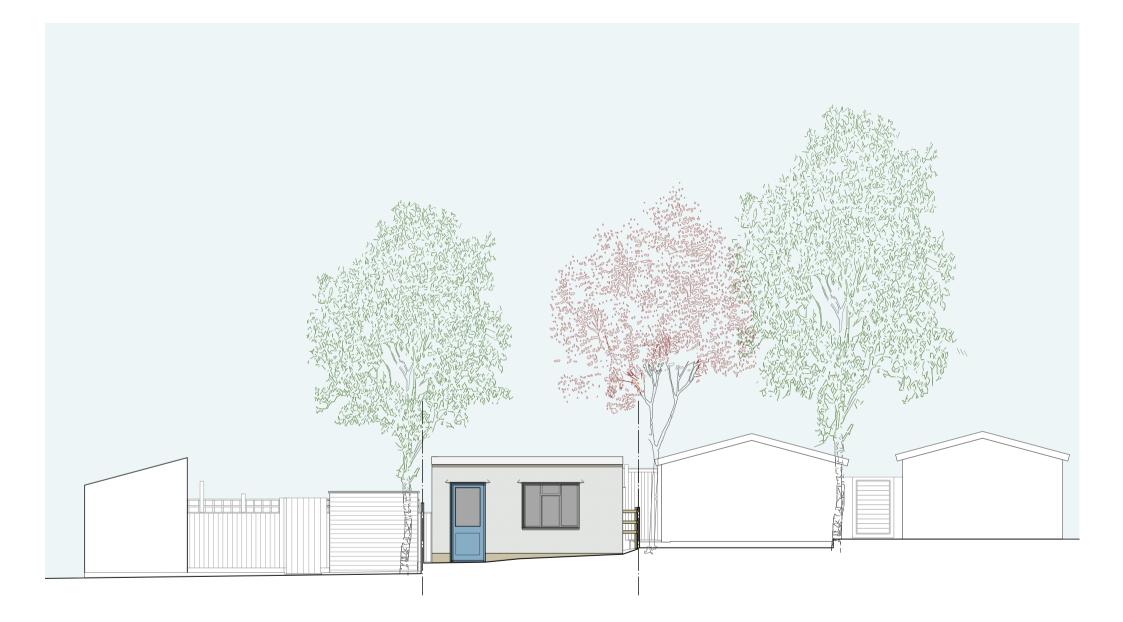

### Existing Outbuilding East (Front) Elevation

| Project | 14 Teewell Hill, Bristol BS16 5PA           |
|---------|---------------------------------------------|
| Client  | Ms F Galvin                                 |
| Title   | Existing Outbuilding East (Front) Elevation |
| Scale   | 1:100 @ A4                                  |
| Drawing | MW23_P008_PA_D120                           |