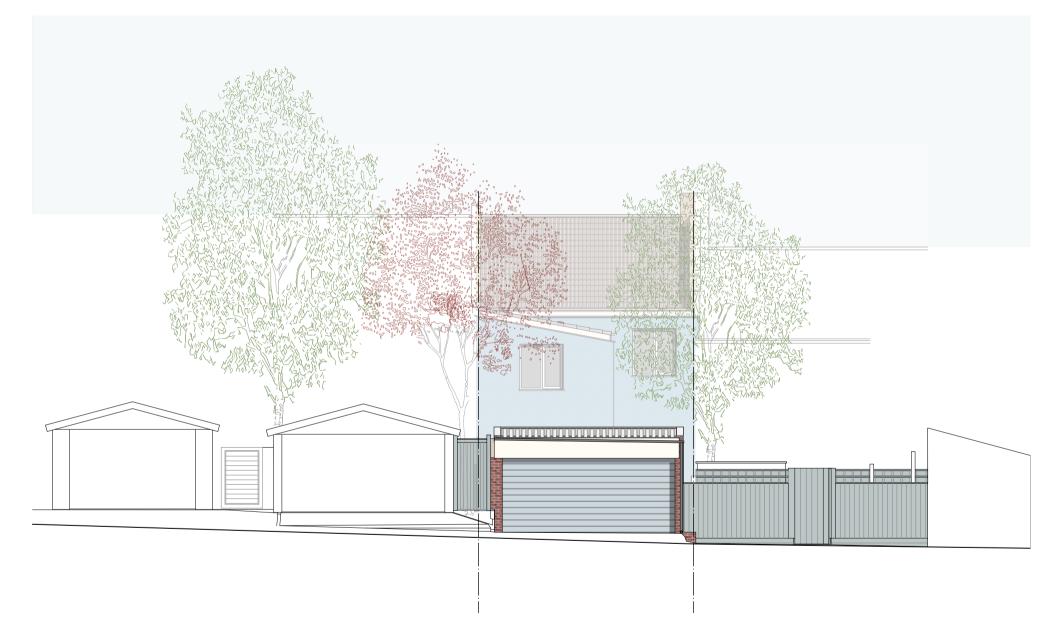

### Existing Outbuilding East (Front) Elevation

| Project | 14 Teewell Hill, Bristol BS16 5PA           |
|---------|---------------------------------------------|
| Client  | Ms F Galvin                                 |
| Title   | Existing Outbuilding East (Front) Elevation |
| Scale   | 1:100 @ A4                                  |
| Drawing | MW23_P008_PA_D120                           |