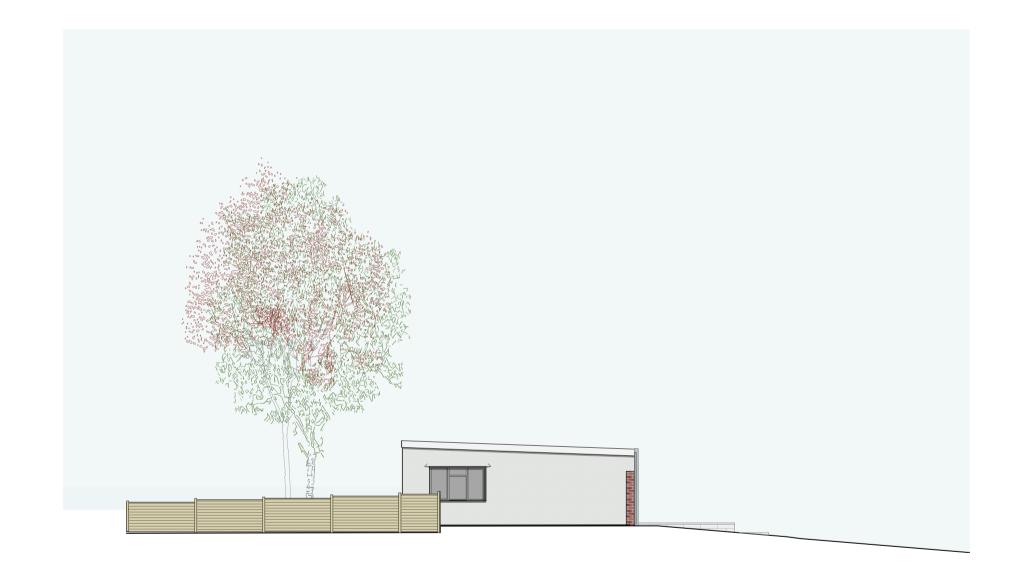

### Existing Outbuilding North (Flank) Elevation

| Project | 14 Teewell Hill, Bristol BS16 5PA            |  |
|---------|----------------------------------------------|--|
| Client  | Ms F Galvin                                  |  |
| Title   | Existing Outbuilding North (Flank) Elevation |  |
| Scale   | 1:100 @ A4                                   |  |
| Drawing | MW23_P008_PA_D123                            |  |