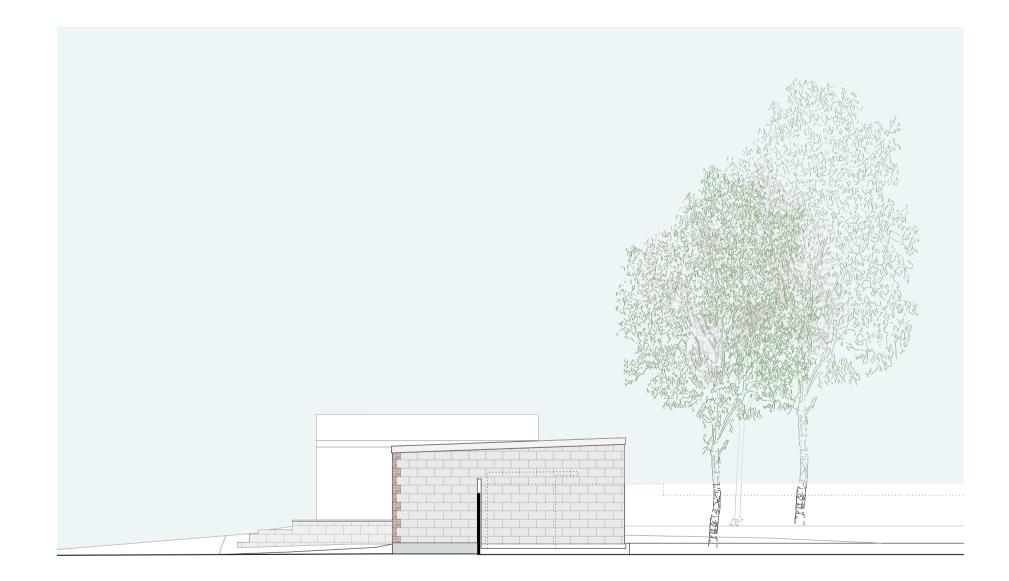

#### Existing Outbuilding South (Flank) Elevation

Do NOT scale this drawing - use only figured dimensions, Any discrepancy found between this drawing and hot hot hot hot is the start of the start o

Project 14 Teewell Hill, Bristol BS16 5PA Client Ms F Galvin Title Existing Outbuilding South (Flank) Elevation Scale 1:100 @ A4 Drawing MW23\_P008\_PA\_D122

Do NOT scale this drawing - use only figured dimensions. Any discrepancy found between this drawing and any other project related information should be immediately highlighted to the Project Coordinator and Miles PRIOR to final manufacture. This drawing is project spacefic and is NOT to be used for any other purpose or project without written approval © COPYRIGHT RESERVED - NO unauthorized reproduction, in any form, is permitted. ANY attention to this drawing is NOTe smaller and will void any agreement between the designer and any third party. All works to be carried out in accordance with local authority approval, Bulding Regulators and course fibrits datades.