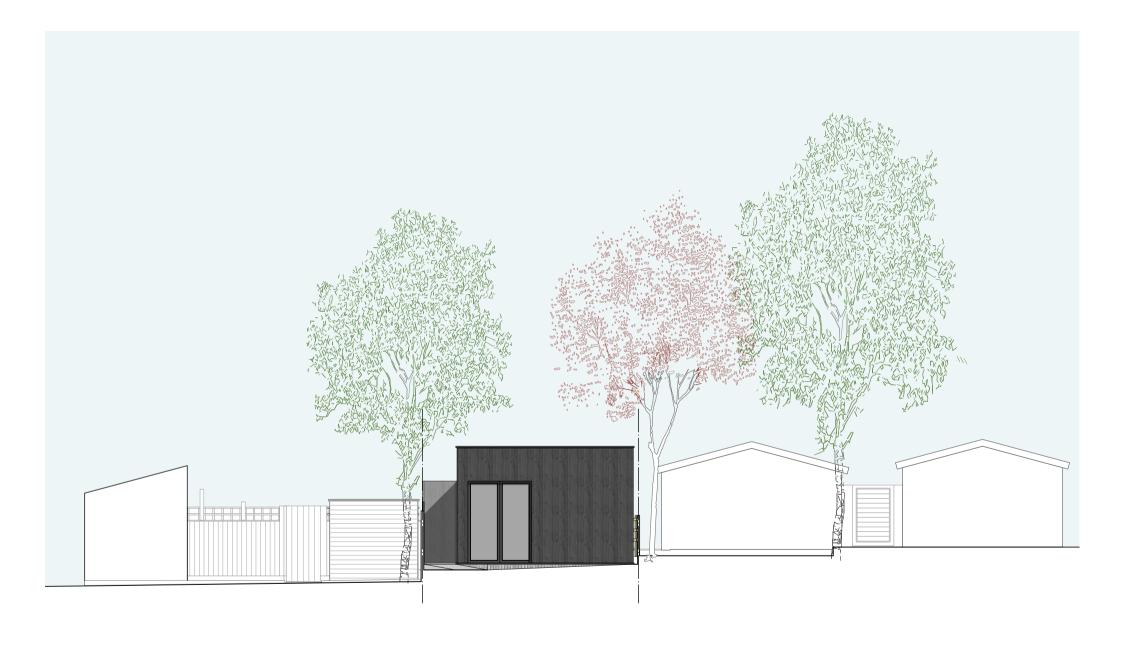

## Proposed Outbuilding East (Front) Elevation - Option 2A Rev A

Project 14 Teewell Hill, Bristol BS16 5PA

Client Ms F Galvi

Title Proposed Outbuilding East (Front) Elevation -Option 2A RevA

Scale 1:100 @ A4

Drawing MW23\_P008\_PA\_D220-2AA