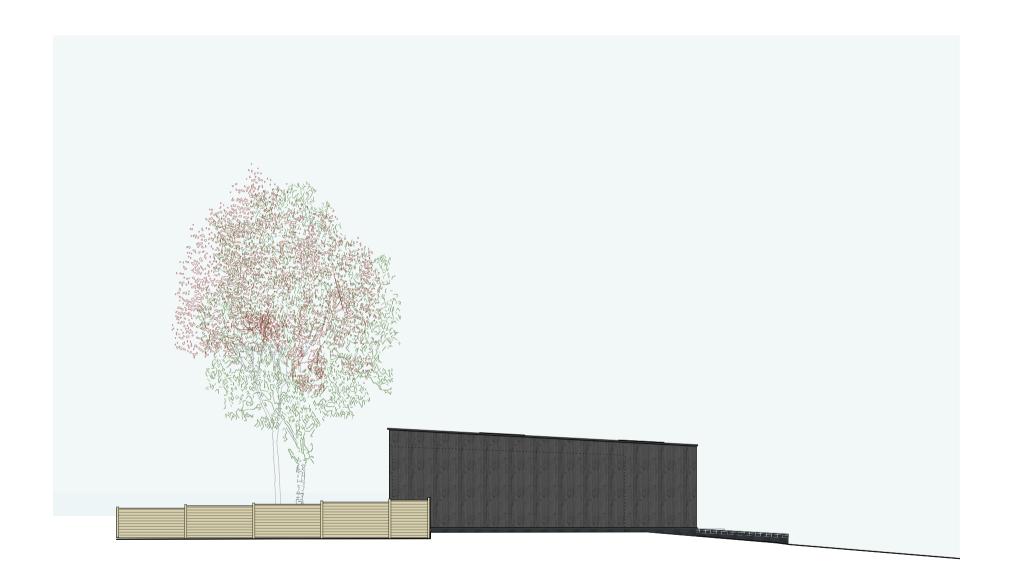

## Proposed Outbuilding North (Flank) Elevation - 1A Rev A

Project 14 Teewell Hill, Bristol BS16 5PA

Proposed Outbuilding North (Flank) Elevation - 1A Rev A

Scale 1:100 @ A4

Drawing MW23\_P008\_PA\_D223-1AA