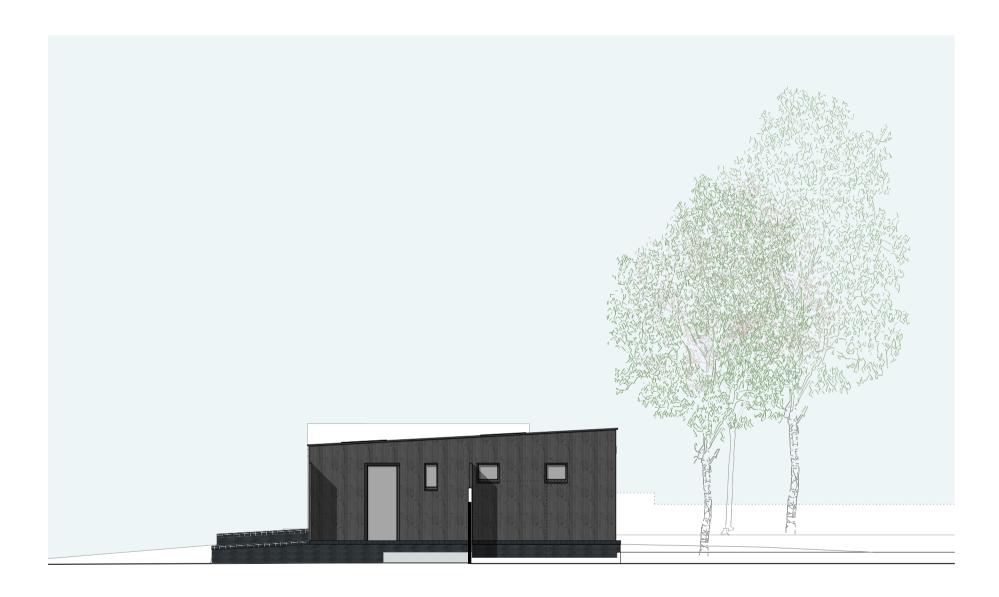

## Proposed Outbuilding South (Flank) Elevation 1 Rev A

Project 14 Teewell Hill, Bristol BS16 5PA

Proposed Outbuilding South (Flank) Elevation 1 Rev A

Scale 1:100 @ A4

Drawing MW23\_P008\_PA\_D222-1A