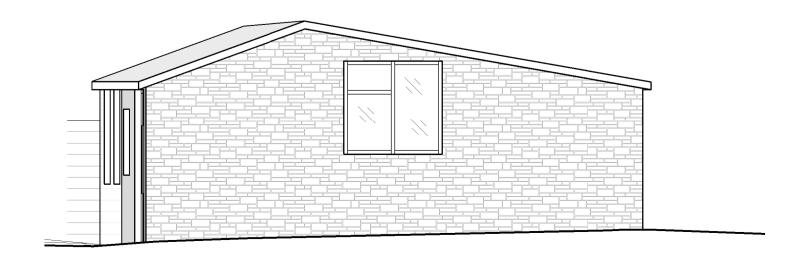

Linden Lodge Right Elevation 1:50

Linden Lodge Out Building Rear Elevation 1:50

Linden Lodge Out Building Front Elevation 1:50

Linden Lodge Front Elevation 1:50

Linden Lodge Rear Elevation 1:50

Linden Lodge Out Building Right Elevation 1:50

Linden Lodge Out Building Left Elevation 1:50

Sheet - Linden Lodge Elevations 1

Drawing: LL - 104 Project: Linden Lodge

Address: Lindon Lodge, Homeapple Hill, Wick, Bristol, BS30 5QZ

Scale: 1:50 @ A1 October 2023