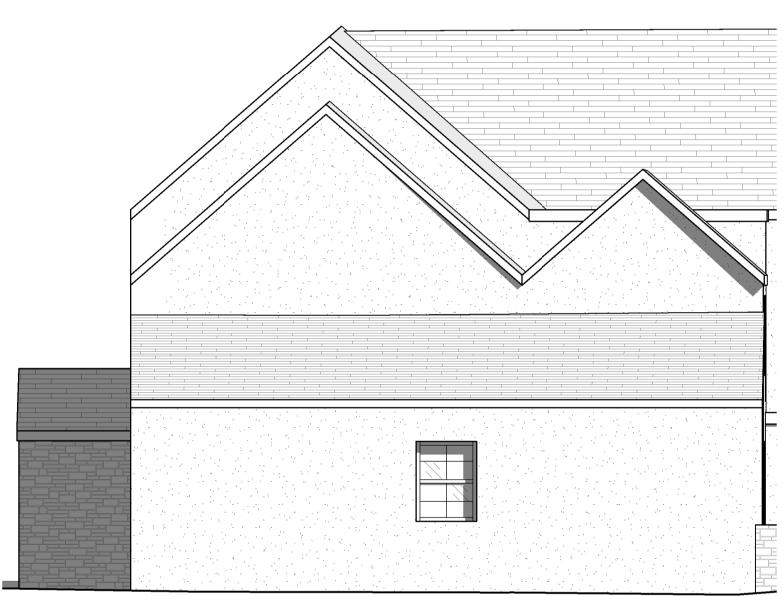

Linden Lodge Right Elevation 1:50

Linden Lodge Out Building Rear Elevation 1:50

Linden Lodge Out Building Front Elevation 1:50

Linden Lodge Front Elevation 1:50

Linden Lodge Rear Elevation 1:50

Linden Lodge Out Building Right Elevation 1:50

Linden Lodge Out Building Left Elevation 1:50

Sheet - Linden Lodge Elevations 1

Drawing: LL - 104 Project: Linden Lodge

Address: Lindon Lodge, Homeapple Hill, Wick, Bristol, BS30 5QZ

Scale: 1:50 @ A1 October 2023