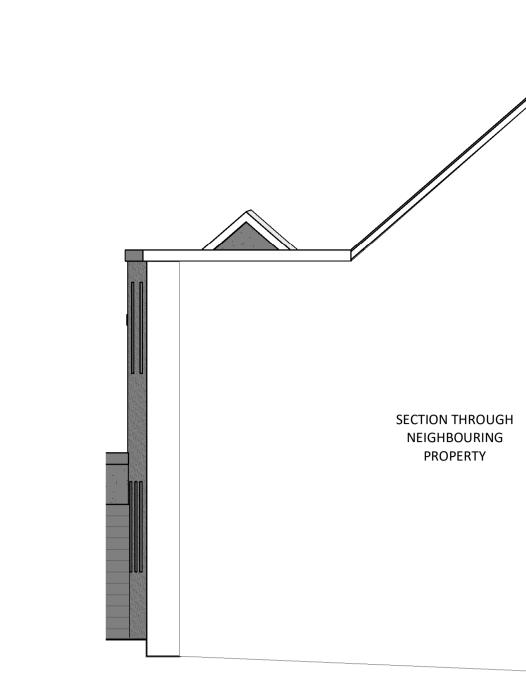

Linden Lodge Right Elevation 1:50

Linden Lodge Out Building Rear Elevation 1:50

Linden Lodge Out Building Front Elevation 1:50

Linden Lodge Front Elevation 1:50

Linden Lodge Rear Elevation 1:50

Linden Lodge Out Building Right Elevation 1:50

Linden Lodge Out Building Left Elevation 1:50

Sheet - Linden Lodge Elevations 1

Drawing: LL - 104 Project: Linden Lodge

Address: Lindon Lodge, Homeapple Hill, Wick, Bristol, BS30 5QZ

Scale: 1:50 @ A1 October 2023