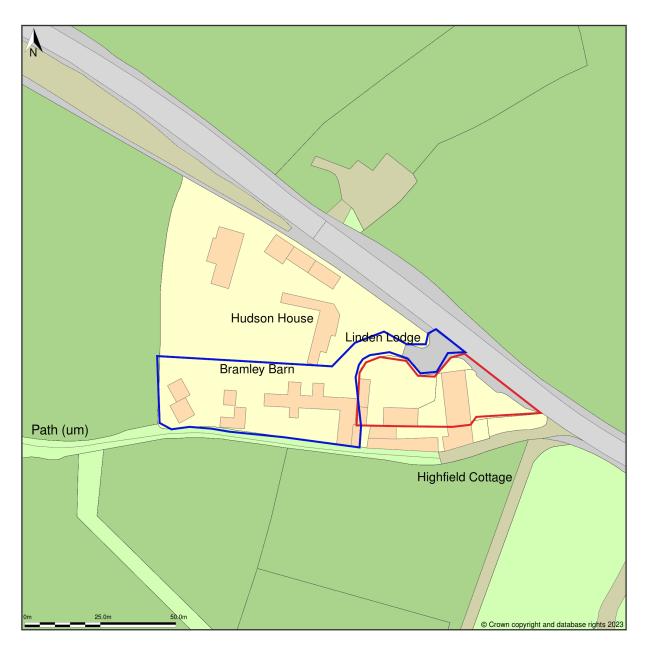

## Linden Lodge, Homeapple Hill, Wick, South Gloucestershire, BS30 5QZ

Location Plan shows area bounded by: 368630.08, 172728.12 368830.08, 172928.12 (at a scale of 1:1250), OSGridRef: ST68737282. The representation of a road, track or path is no evidence of a right of way. The representation of features as lines is no evidence of a property boundary.