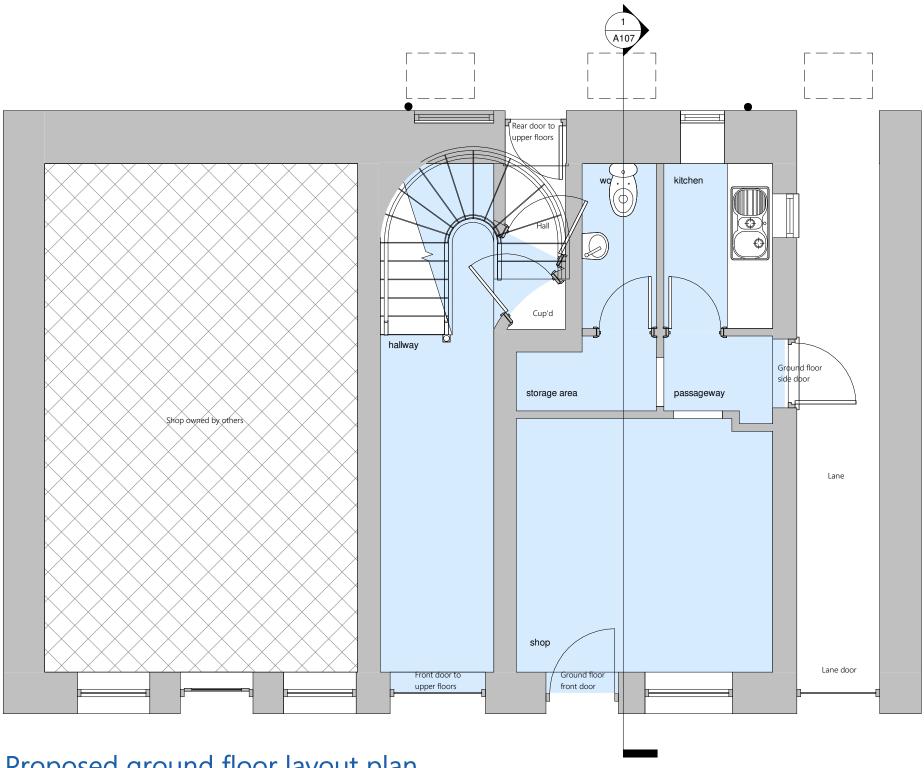

## Proposed ground floor layout plan

Scale: 1:50

| 0m |  |  |  | 1m |  |  |  | 1m | 2m | 3m | 4m | 5m |  |  |  |  |
|----|--|--|--|----|--|--|--|----|----|----|----|----|--|--|--|--|
|    |  |  |  |    |  |  |  |    |    |    |    |    |  |  |  |  |