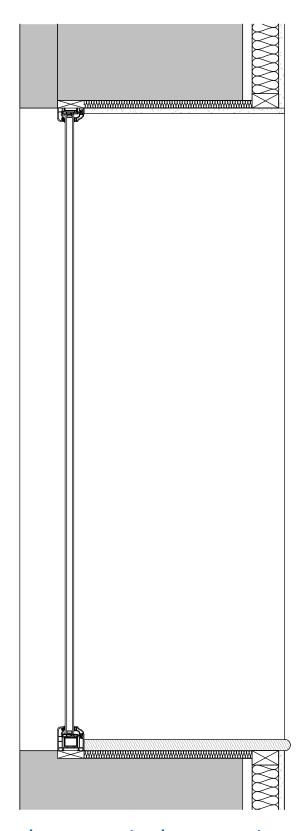

Fixed pane window section

Scale: 1:10



## Fixed pane window jamb detail plan

Scale: 1:10

0m 0.2m 0.4m 0.6m 0.8m 1m

VISUAL SCALE 1:10 @ A3

Detail refer to windows W-01-05

## C COPYRIGHT OF CUMMING AND CO (ABERDEEN) LTD

This drawing cannot be reproduced or used in anyway without the express written permission of the aforementioned. All design intent and content is copyright of the aforementioned.

| Date         | Rev No. | Description                      |  |
|--------------|---------|----------------------------------|--|
| 30/10/2<br>3 | 1       | Updated as per planners comments |  |
| 31/10/2<br>3 | 2       | Updated as per planners comments |  |

## cumming and coarchitects

albion house, 6 castlehill, aberdeen, ab11 5gj telephone 01224 355600 info@cummingandco.com www.cumm