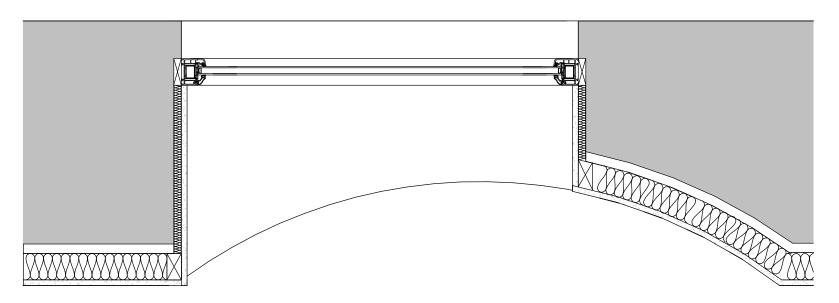

## Fixed pane window jamb detail plan

Scale: 1:10

0m 0.2m 0.4m 0.6m 0.8m 1m

VISUAL SCALE 1:10 @ A3

Detail refer to windows W-01-05