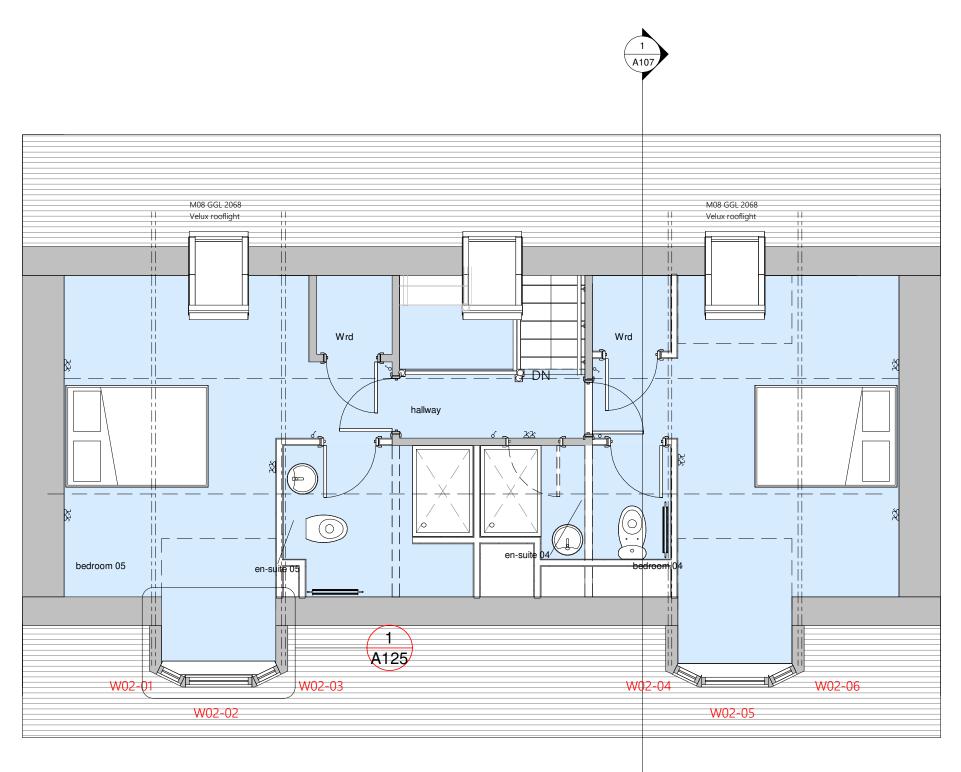

# Proposed second floor layout plan

Scale: 1:50

2m 0m 1m 3m 4m 5m 

VISUAL SCALE 1:50 @ A3

## CONTENT: Planning - Proposed second floor layout plan

| Status: |      |                |             |
|---------|------|----------------|-------------|
| 1:50    | @ A3 | DATE: 03/21/23 |             |
| ERENCE  |      | DRAWING        | REV         |
|         |      | A106           | 3           |
|         |      | DRAWN BY:      | CHECKED BY: |
|         |      | KP             | Checker     |
|         |      |                |             |