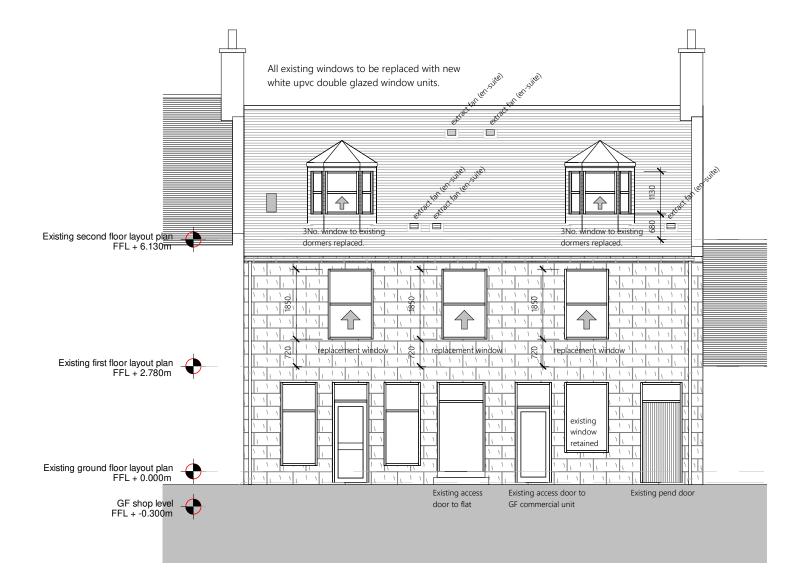

## Proposed east elevation

Scale: 1:100



VISUAL SCALE 1:100 @ A3

## C COPYRIGHT OF CUMMING AND CO (ABERDEEN) LTD

This drawing cannot be reproduced or used in anyway without the express written permission of the aforementioned. All design intent and content is copyright of the aforementioned.

| Date | Rev No. | Description |
|------|---------|-------------|
|      |         |             |
|      |         |             |
|      |         |             |
|      |         |             |

## cumming and coarchitects

albion house, 6 castlehill, aberdeen, ab11 5gj telephone 01224 355600 info@cummingandco.com www.cummingandco.com



| CLIENT: Darrer                              | n Byrne |                |             |  |  |  |  |
|---------------------------------------------|-------