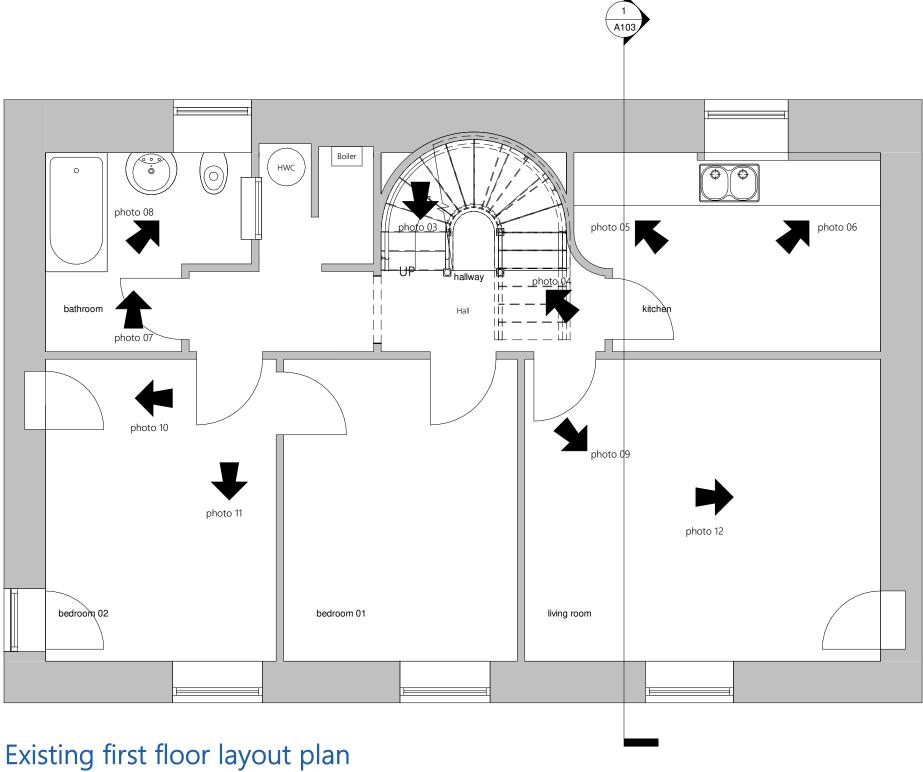

## $cumming and c \color{red}o architects$

albion house, 6 castlehill, aberdeen, ab11 5gj telephone 01224 355600 info@cummingandco.com www.cummingandco.com

P22-016

| CLIENT:                                   | CLIENT: Darren Byrne |            |                |     |  |  |  |  |  |
|-------------------------------------------|----------------------|------------|----------------|-----|--|--|--|--|--|
| PROJECT:                                  | 8 Rose Stre          | eet, Peter | head           |     |  |  |  |  |  |
| CONTENT: Existing first floor layout plan |                      |            |                |     |  |  |  |  |  |
| Drawing St                                | tatus:               |            |                |     |  |  |  |  |  |
| SCALE: 1:50                               |                      | @ A3       | DATE: 03/20/23 |     |  |  |  |  |  |
| JOB REFER                                 | ENCE                 |            | DRAWING        | REV |  |  |  |  |  |