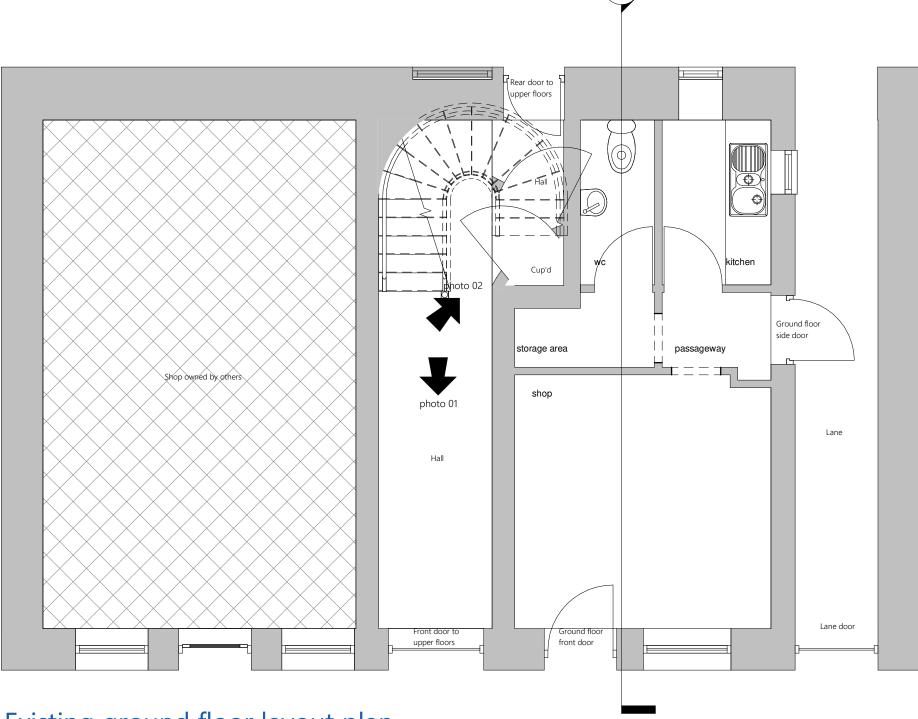

## Existing ground floor layout plan

Scale: 1:50

VISUAL SCALE 1:50 @ A3

## cumming and coarchitects

albion house, 6 castlehill, aberdeen, ab11 5gj telephone 01224 355600 info@cummingandco.com www.cummingandco.com

| CLIENT:  | Darren Byrne                      |
|----------|-----------------------------------|
| PROJECT: | 8 Rose Street, Peterhead          |
| CONTENT  | Existing ground floor layout plan |

| CONTENT: Existing ground floor layout plan |      |            |             |  |  |  |  |
|--------------------------------------------|------|------------|-------------|--|--|--|--|
| Drawing Status: Sk                         | etch |            |             |  |  |  |  |
| SCALE: 1:50                                | @ A3 | DATE: 2022 |             |  |  |  |  |
| JOB REFERENCE                              |      | DRAWING    | REV         |  |  |  |  |
| P22-016                                    |      | A100       |             |  |  |  |  |
|                                            |      | DRAWN BY:  | CHECKED BY: |  |  |  |  |
|                                            |      | CG         | ΚP          |  |  |  |  |