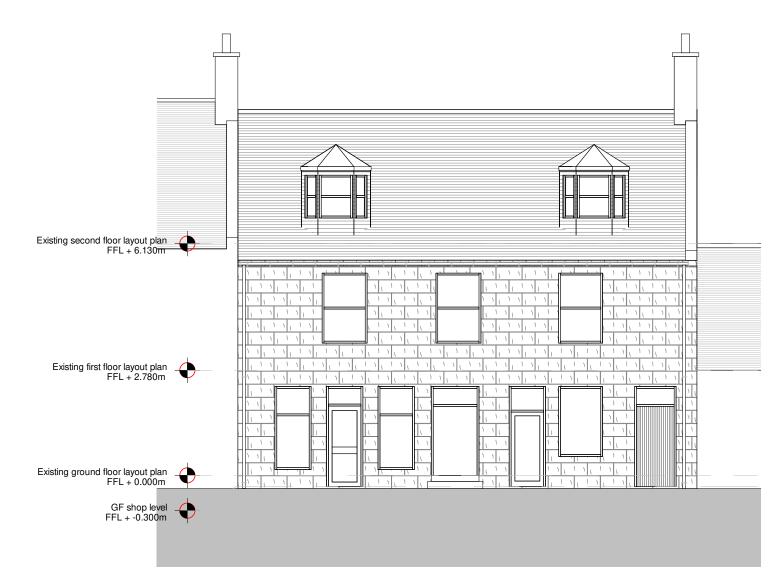

# Existing east elevation

Scale: 1:100

| 0m | 2m | 4m | 6m | 8m | 10m |
|----|----|----|----|----|-----|
|    |    |    |    |    | _   |

VISUAL SCALE 1:100 @ A3

| Date |  |
|------|--|
|      |  |
|      |  |
|      |  |
|      |  |

## CONTENT: Planning - Existing east elevation

| Status: |      |                |             |  |
|---------|------|----------------|-------------|--|
| 1 : 100 | @ A3 | DATE: 09/28/23 |             |  |
| ERENCE  |      | DRAWING        | REV         |  |
|         |      | A120           |             |  |
|         |      | DRAWN BY:      | CHECKED BY: |  |
|         |      | KP             | Checker     |  |
|         |      |                |             |  |