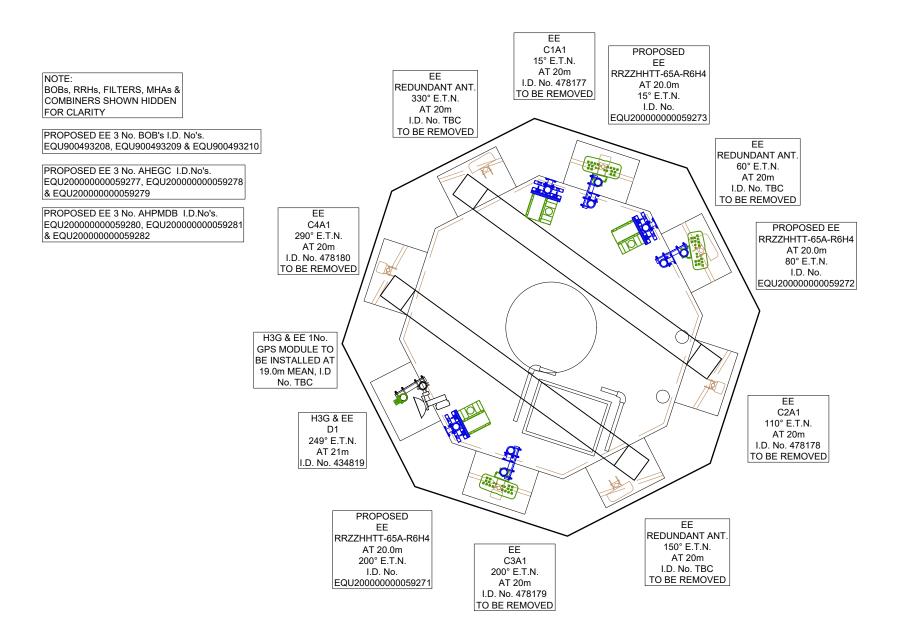

NOTES

**TOWER PLAN AT 20m** SCALE 1:50

| I              |                               |             |          |      |      |
|----------------|-------------------------------|-------------|----------|------|------|
| PROJ No.       |                               | COM-0013774 |          |      |      |
| CELL No. 15626 |                               |             |          |      |      |
|                |                               |             |          |      |      |
|                |                               |             |          |      |      |
|                |                               |             |          |      |      |
|                |                               |             |          |      |      |
|                | 0014 0042774                  |             |          |      |      |
| 1.A            | COM-0013774<br>PLANNING ISSUE |             | 05/06/23 | HFC  |      |
| 1              | 229339<br>MASTER CREATION     |             | 26/06/20 | MCD  | MF   |
| <u> </u>       | WASTER GREATION               |             | 20,00/20 | MOD  | 14/1 |
| 100            | REVISION                      |             | DATE     | ואסח | ۸DD  |

CELLNEX UK R+, 4TH FLOOR, 2 BLAGRAVE STREET, READING, RG1 1AZ Tel. 020 4526 8553

SITE No 302793 PETERHEAD BROAD STREET TOWN HOUSE BROAD STREET PETERHEAD ABERDEENSHIRE AB42 1BY

| NGR     | NK 13432 46105  |  |  |  |  |
|---------|-----------------|--|--|--|--|
| OS GRID | 413432 846105   |  |  |  |  |
| TITLE   |                 |  |  |  |  |
| BELL TO | BELL TOWER PLAN |  |  |  |  |
| PROPOS  | PROPOSED        |  |  |  |  |
| EE LTD  |                 |  |  |  |  |
|         |                 |  |  |  |  |