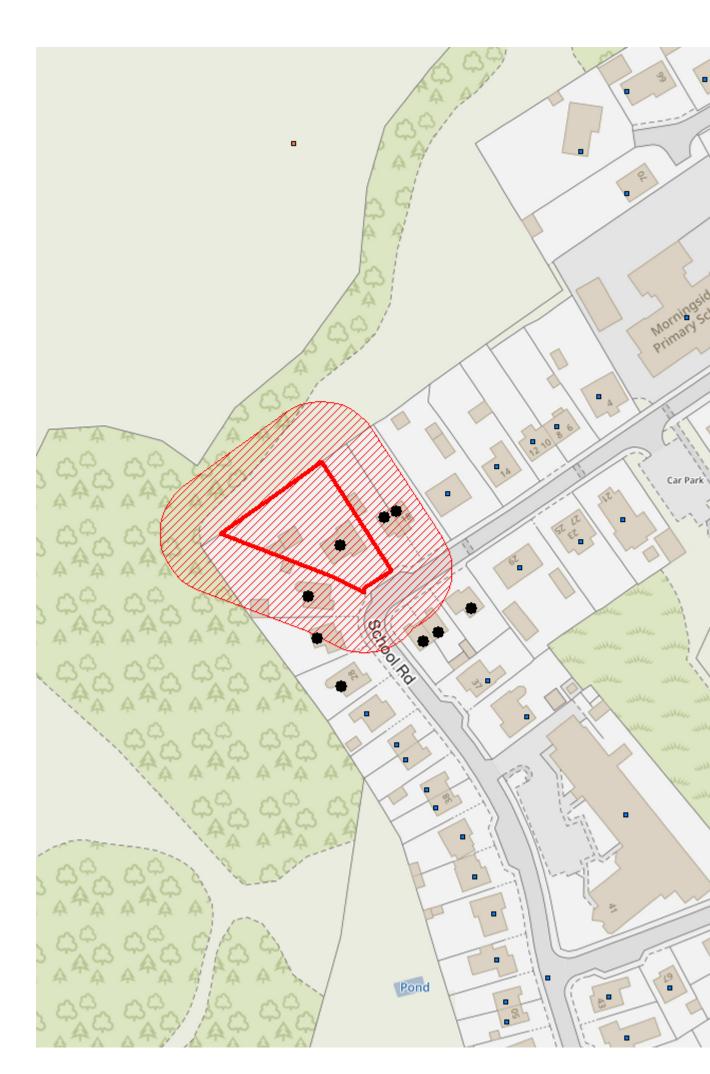

## **Neighbours Notified at:**

33 School Road, Morningside, Newmains, North Lanarkshire, ML2 9QW 31 School Road, Morningside, Newmains, North Lanarkshire, ML2 9QW 28 School Road, Morningside, Newmains, North Lanarkshire, ML2 9QW 26 School Road, Morningside, Newmains, North Lanarkshire, ML2 9QW 35 School Road, Morningside, Newmains, North Lanarkshire, ML2 9QW 18 School Road, Morningside, Newmains, North Lanarkshire, ML2 9QW 24 School Road, Morningside, Newmains, North Lanarkshire, ML2 9QW 20 School Road, Morningside, Newmains, North Lanarkshire, ML2 9QW 20 School Road, Morningside, Newmains, North Lanarkshire, ML2 9QW 20 School Road, Morningside, Newmains, North Lanarkshire, ML2 9QW